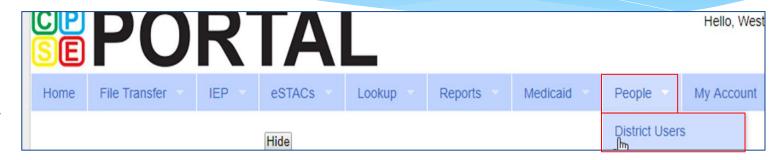

### Inviting New Users

\* Go to **People** -> **District Users** 

\* Click Invite New User