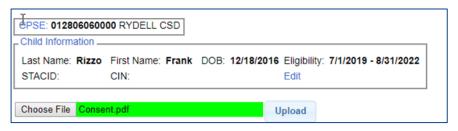

#### Student Details

- Top section shows child demographic information.
- \* Lower section has tabs for:
  - \* STAC-5s (one row per STAC-5)
  - \* Evaluations (one row per evaluation component)
  - \* IEP Placements (one row per STAC-1)
  - IEP Mandates (one row per mandated service on IEP)
  - Documents ( uploaded documents for student)
  - \* Forms

# Editing Existing Student

- \* Search for student
- \* Click "Edit" to edit student demographics (name, address, etc.)
- \* Click "Details" to get to student details page with evaluations, services, documents, etc.