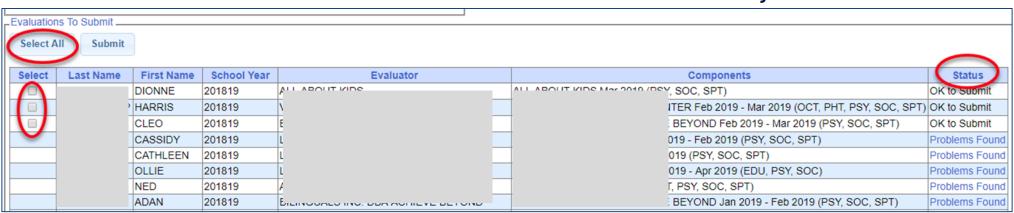

#### Student Details

- Top section shows child demographic information.
- \* Lower section has tabs for:
  - \* STAC-5s (one row per STAC-5)
  - \* Evaluations (one row per evaluation component)
  - \* IEP Placements (one row per STAC-1)
  - IEP Mandates (one row per mandated service on IEP)
  - Documents ( uploaded documents for student)
  - \* Forms

#### Adding a New Evaluation

- \* Select the "STAC-5s" tab.
- \* Click the "Add New Evaluation" button.