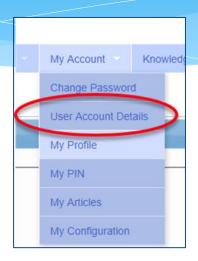

#### Digital Signature – User Profile

- \* The user's account should have that individuals first and last name associated with the account.
- \* You can easily see whether your account has the first and last name entered by looking user profile panel on the dashboard when you first log in.
- \* To add or edit First & Last name, click **My Account -> User Account Details.**

# Digital Signature

- \* Go to My Account -> User Account Details
- \* Use the User Account Details page to enter / edit your Last name and First name for your account
- \* Click Update to save the changes