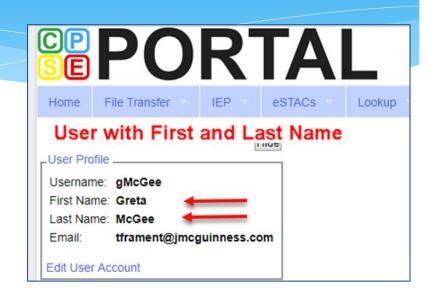

#### Digital Signature – User Profile

- \* The user's account should have that individuals first and last name associated with the account.
- \* You can easily see whether your account has the first and last name entered by looking user profile panel on the dashboard when you first log in.
- \* To add or edit First & Last name, click **My Account -> User Account Details.**