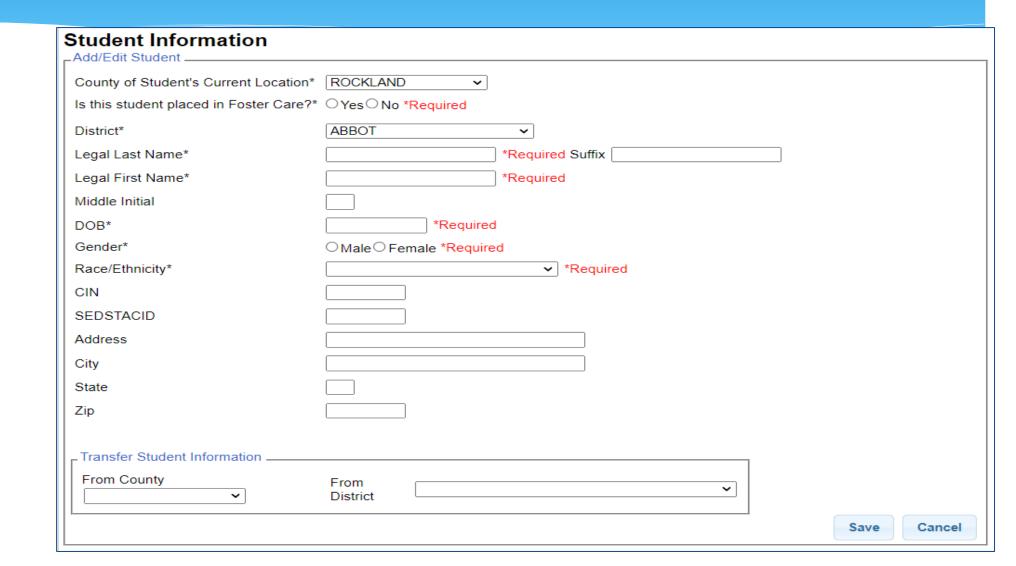

#### Student Information

- \* Field with an asterisk (\*) next to their label are required in order to save.
- \* Other fields should be entered if the information is known.

# Saving Incomplete Entry

\* Clicking "Save" without all mandatory fields entered will result in labels indicating the missing data.