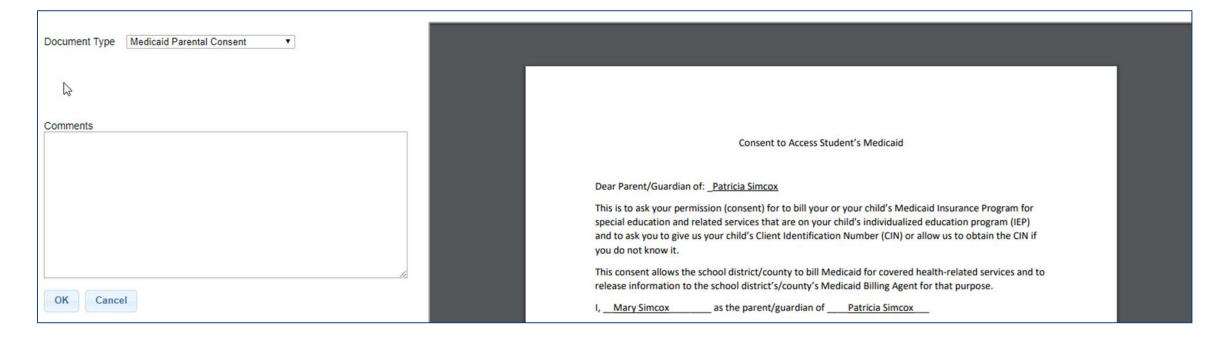

#### Types of Information

- \* The following information can be sent to the County via eSTACs
  - Evaluation information (eliminating need for STAC-5)
  - Service information (eliminating need for STAC-1)
  - Supporting documentation including
    - \* Medicaid Parental Consents
    - \* Transportation forms
    - \* IEP
    - \* Aide / Nurse forms
    - \* Birth certificate, passport, adoption papers, legal name change document
    - \* More....