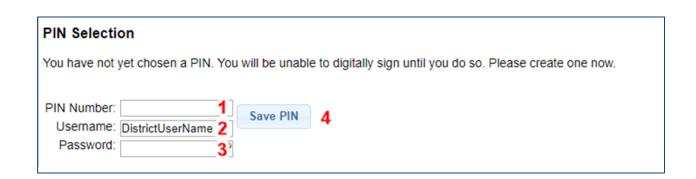

# Digital Signature – Creating Your Pin

\* Go to My Account -> My PIN

- \* To create your PIN:
  - \* Choose a PIN and type it in the PIN Number field.
  - \* Enter your username that you log in with (should be prefilled).
  - \* Enter your password that you use to login to CPSE Portal.
  - Click Save PIN