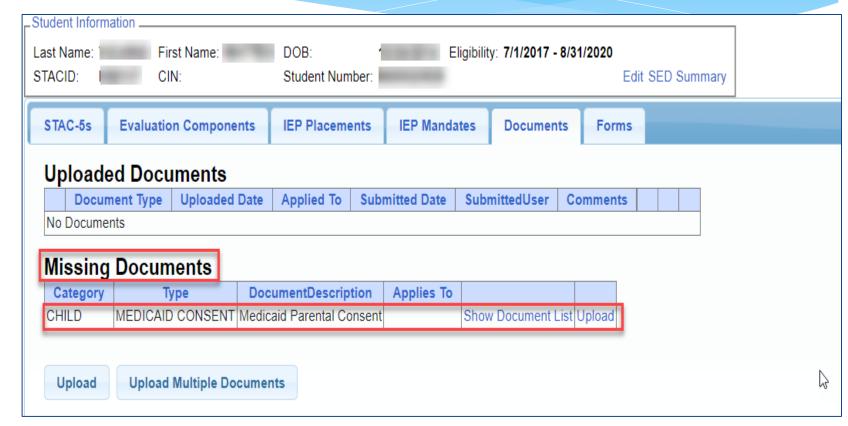

#### Student Details

- Top section shows child demographic information.
- \* Lower section has tabs for:
  - \* STAC-5s (one row per STAC-5)
  - \* Evaluations (one row per evaluation component)
  - \* IEP Placements (one row per STAC-1)
  - IEP Mandates (one row per mandated service on IEP)
  - Documents ( uploaded documents for student)
  - \* Forms

#### Types of Information

- \* The following information can be sent to the County via eSTACs
  - Evaluation information (eliminating need for STAC-5)
  - Service information (eliminating need for STAC-1)
  - Supporting documentation including
    - \* Medicaid Parental Consents
    - \* Transportation forms
    - \* IEP
    - \* Aide / Nurse forms
    - \* Birth certificate, passport, adoption papers, legal name change document
    - \* More....