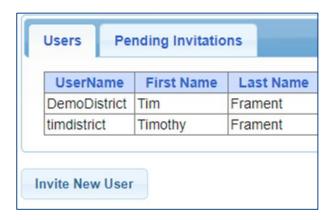

#### Forgotten Usernames

\* Any district user (or County user) can use the district users screen to view all the users and see what their username is.

\* Go to People -> District Users