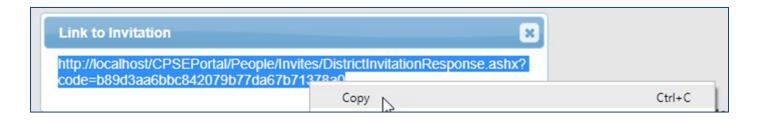

#### Invitation Issues – User did not receive an email

- \* Have user check their spam folder.
- \* Use the Pending Invitations tab to either:
  - \* Resend link
  - \* Copy the link and send with your email