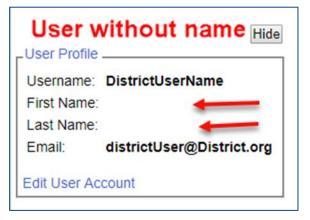

#### Digital Signature – User Profile

- \* The user's account should have that individuals first and last name associated with the account.
- \* You can easily see whether your account has the first and last name entered by looking user profile panel on the dashboard when you first log in.
- \* To add or edit First & Last name, click **My Account -> User Account Details.**