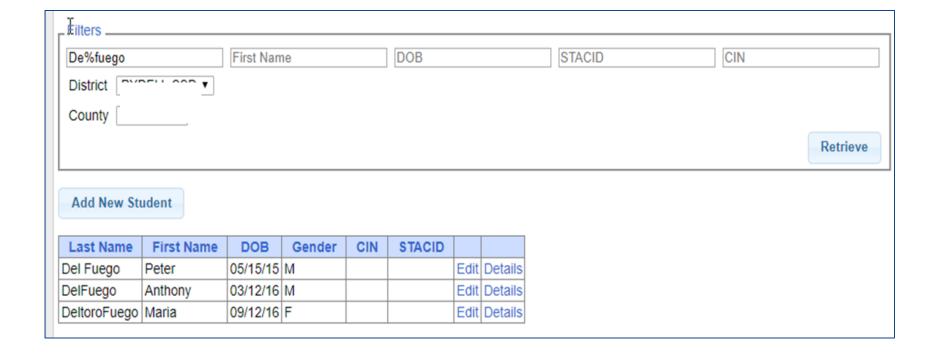

/22/16  | F      |     |        | 6600019977    | Edit  | Details | Delete |     |               |      |       |
| Rizzo       | Betty      | 09/09/16  | F      |     |        | 6600019964    | Edit  | Details | Delete |     |               |      |       |
| Willard     | Willie     | 05/11/16  | M      |     |        | 6600019979    | Edit  | Details | Delete |     |               |      |       |
| Zinone      | Stephanie  | 01/21/16  | F      |     |        | 6600019976    | Edit  | Details | Delete |     |               |      |       |

#### Student Search – Partial Name

\* For the first and last name you can enter the first few letters and search to find all students that name start with those letters.



#### Student Search - Wildcard

\* Use the percent sign (%) as a wildcard.



# Student Search – Multiple Fields

\* You can search for both first and last name as well as partial first and last names.



# Adding a Student

- \* Go to the Student Search screen.
- \* Verify student is not already in system.

\* Click on Add New Student button.



#### Student Information

- \* Field with an asterisk (\*) next to their label are required in order to save.
- \* Other fields should be entered if the information is known.



# Saving Incomplete Entry

\* Clicking "Save" without all mandatory fields entered will result in labels indicating the missing data.



#### Student Details

\* Upon saving a new student, the system will take you to the student details page.



#### Student Details

- Top section shows child demographic information.
- \* Lower section has tabs fo