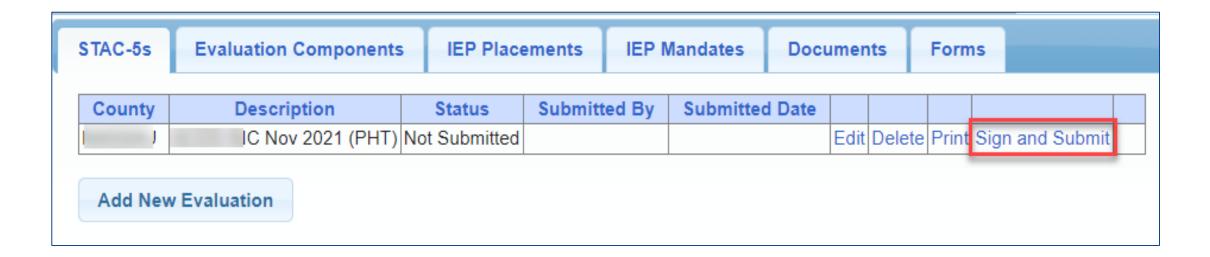

#### Student Details

- Top section shows child demographic information.
- \* Lower section has tabs for:
  - \* STAC-5s (one row per STAC-5)
  - \* Evaluations (one row per evaluation component)
  - \* IEP Placements (one row per STAC-1)
  - IEP Mandates (one row per mandated service on IEP)
  - Documents ( uploaded documents for student)
  - \* Forms

#### Adding a New Evaluation

- \* Select the "STAC-5s" tab.
- \* Click the "Add New Evaluation" button.