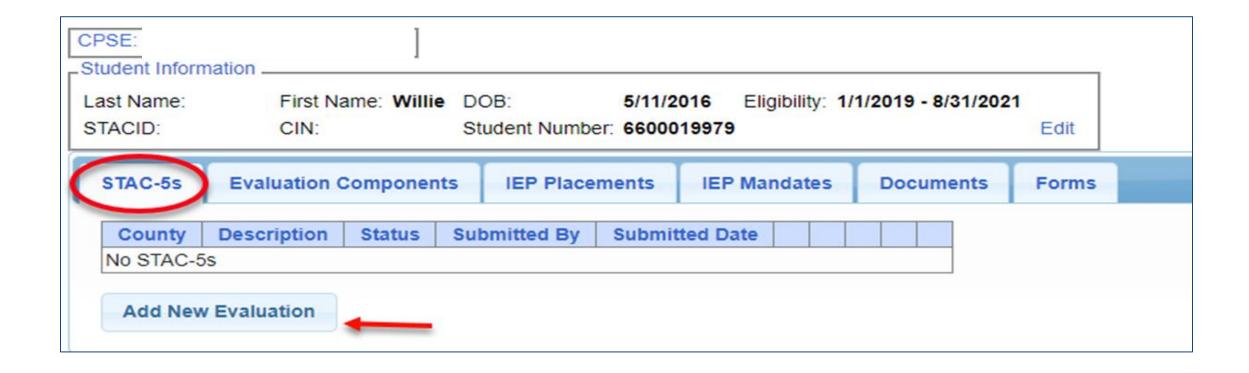

#### Student Details

- Top section shows child demographic information.
- \* Lower section has tabs for:
  - \* STAC-5s (one row per STAC-5)
  - \* Evaluations (one row per evaluation component)
  - \* IEP Placements (one row per STAC-1)
  - IEP Mandates (one row per mandated service on IEP)
  - Documents ( uploaded documents for student)
  - \* Forms

#### Adding a New Evaluation

- \* Select the "STAC-5s" tab.
- \* Click the "Add New Evaluation" button.