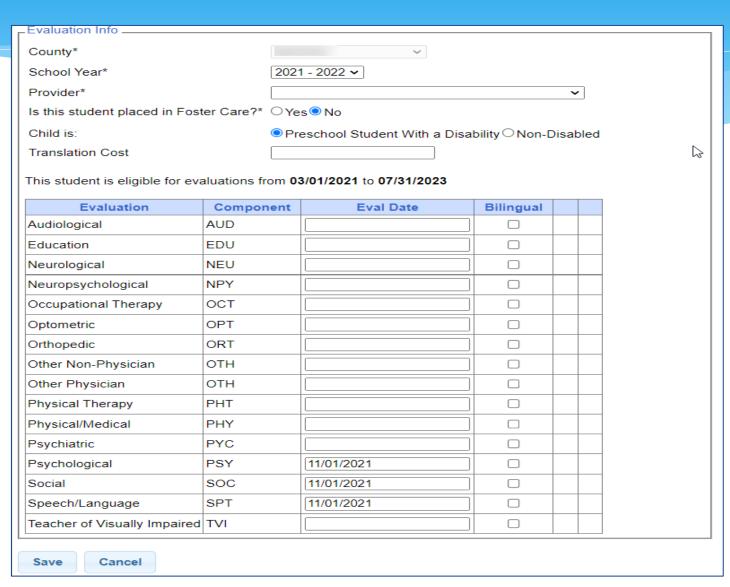

#### Adding a New Evaluation

- \* Select the "STAC-5s" tab.
- \* Click the "Add New Evaluation" button.

## eSTACs vs Paper STAC-5

| Evaluation Info                        |                  |                                                      |           |   |  |  |  |
|----------------------------------------|------------------|------------------------------------------------------|-----------|---|--|--|--|
| County*                                | WE               | WESTCHESTER V 2                                      |           |   |  |  |  |
| School Year*                           | 202              |                                                      |           |   |  |  |  |
| Provider*                              |                  |                                                      |           |   |  |  |  |
| Is this student placed in Fost         | er Care?* OY     |                                                      |           |   |  |  |  |
| County at time of placement* Child is: |                  | Preschool Student With a Disability ○ Non-Disabled 4 |           |   |  |  |  |
|                                        |                  |                                                      |           |   |  |  |  |
| This student is eligible for eva       | aluations from 0 | 9/01/2018 to 07/31/2021                              |           |   |  |  |  |
|                                        |                  |                                                      |           |   |  |  |  |
| Evaluation                             | Component        | Eval Date                                            | Bilingual |   |  |  |  |
| Social                                 | SOC              |                                                      |           |   |  |  |  |
| Psychological                          | PSY              |                                                      |           |   |  |  |  |
| Speech/Language                        | SPT              |                                                      |           |   |  |  |  |
| Physical Therapy                       | PHT              |                                                      |           |   |  |  |  |
| Occupational Therapy                   | ост              |                                                      |           |   |  |  |  |
| Physical/Medical                       | PHY              |                                                      |           |   |  |  |  |
| Education                              | EDU              |                                                      |           | 6 |  |  |  |
| Audiological                           | AUD              |                                                      |           |   |  |  |  |
| Other Physician                        | отн              |                                                      |           |   |  |  |  |
| Other Non-Physician                    | отн              |                                                      |           |   |  |  |  |
| Psychiatric                            | PYC              |                                                      |           |   |  |  |  |
| Neurological                           | NEU              |                                                      |           |   |  |  |  |
| Optometric                             | OPT              |                                                      |           |   |  |  |  |
| Orthopedic                             | ORT              |                                                      |           |   |  |  |  |
| Counseling                             | CSL              |                                                      |           |   |  |  |  |
| Functional Vision                      | FUV              |                                                      |           |   |  |  |  |
| Teacher of Visually Impaired           | TVI              |                                                      |           |   |  |  |  |
| Neuropsychological                     | NPY              |                                                      |           |   |  |  |  |