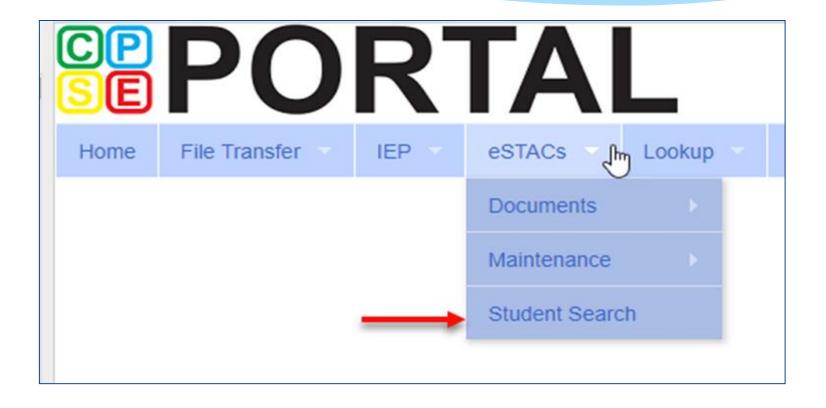

ng the missing data.



#### Student Details

\* Upon saving a new student, the system will take you to the student details page.



#### Student Details

- Top section shows child demographic information.
- \* Lower section has tabs for:
  - \* STAC-5s (one row per STAC-5)
  - \* Evaluations (one row per evaluation component)
  - \* IEP Placements (one row per STAC-1)
  - IEP Mandates (one row per mandated service on IEP)
  - Documents ( uploaded documents for student)
  - \* Forms



# Editing Existing Student

- \* Search for student
- \* Click "Edit" to edit student demographics (name, address, etc.)
- \* Click "Details" to get to student details page with evaluations, services, documents, etc.



# eSTACs Entering STAC-5

#### eSTACs Student Search

\* Go to eSTACs -> Student Search



#### Student Search for Student Details

- \* Search for the student.
- \* If student is already in system, click the **Details** link for that student.
- \* If student does not exist, click Add New Student.



#### Adding a New Evaluation

- \* Select the "STAC-5s" tab.
- \* Click the "Add New Evaluation" button.



## eSTACs vs Paper STAC-5

| Evaluation Info                        |                  |                                                      |           |   |  |  |  |
|----------------------------------------|------------------|------------------------------------------------------|-----------|---|--|--|--|
| County*                                | WE               | WESTCHESTER V 2                                      |           |   |  |  |  |
| School Year*