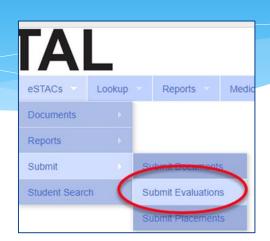

# eSTACs Entering STAC-5

#### eSTACs Student Search

\* Go to eSTACs -> Student Search

#### Student Search for Student Details

- \* Search for the student.
- \* If student is already in system, click the **Details** link for that student.
- \* If student does not exist, click Add New Student.