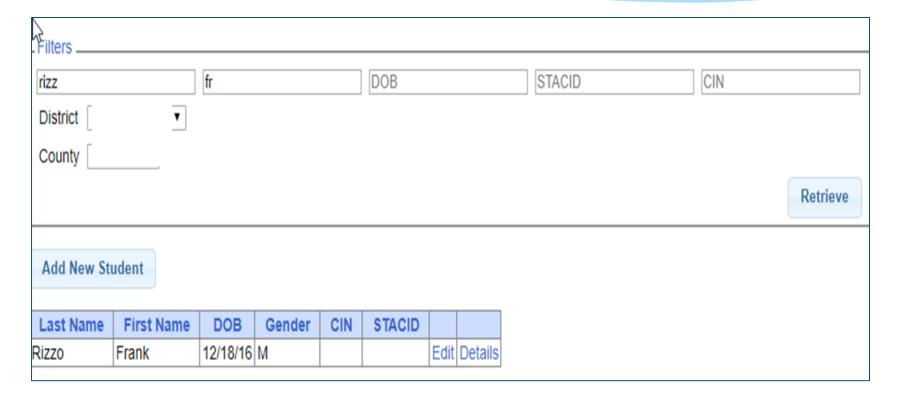

# Student Search – Multiple Fields

\* You can search for both first and last name as well as partial first and last names.