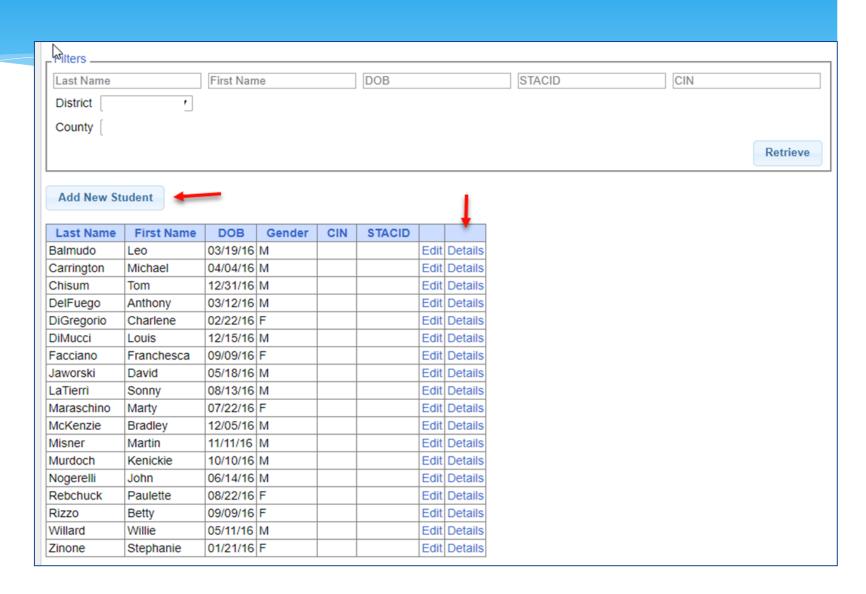

#### Student Search

- \* It is good practice to search to make sure the child isn't already in the system.
- \* The fields above are used as filters to find a specific child. You can search based on any combination of fields.
- \* Searching with no filters specified will return all children.

#### Student Search – no Filters

| _Filters    |            |           |        |     |        |               |       |         |        |     |               |      |       |
|-------------|------------|-----------|--------|-----|--------|---------------|-------|---------|--------|-----|---------------|------|-------|
| Last Name   |            | First Nam | е      |     | DOB    |               | STACI | D       |        | CIN | Student Nu    | nber |       |
| County      | ~          | ī         |        |     |        |               |       |         |        |     |               |      |       |
|             |            | _         |        |     |        |               |       |         |        |     |               |      |       |
| District    |            |           |        |     |        |               |       |         |        |     |               |      |       |
|             |            |           |        |     |        |               |       |         |        |     | Clear Filters | Retr | rieve |
| Add New Str | udont      |           |        |     |        |               |       |         |        |     |               |      |       |
| Add New St  | udent      |           |        |     |        |               |       |         |        |     |               |      |       |
| Last Name   | First Name | DOB       | Gender | CIN | STACID | Student Numbe | r     |         |        |     |               |      |       |
| Balmudo     | Leo        | 03/19/16  | M      |     |        | 6600019969    | Edit  | Details | Delete |     |               |      |       |
| Carrington  | Michael    | 04/04/16  | M      |     |        | 6600019981    | Edit  | Details | Delete |     |               |      |       |
| Chisum      | Tom        | 12/31/16  | M      |     |        | 6600019967    | Edit  | Details | Delete |     |               |      |       |
| DelFuego    | Anthony    | 03/12/16  | M      |     |        | 6600019973    | Edit  | Details | Delete |     |               |      |       |
| DiGregorio  | Charlene   | 02/22/16  | F      |     |        | 6600019968    | Edit  | Details | Delete |     |               |      |       |
| DiMucci     | Louis      | 12/15/16  | M      |     |        | 6600019980    | Edit  | Details | Delete |     |               |      |       |
| Facciano    | Franchesca | 09/09/16  | F      |     |        | 6600019971    | Edit  | Details | Delete |     |               |      |       |
| Jaworski    | David      | 05/18/16  | M      |     |        | 6600019972    | Edit  | Details | Delete |     |               |      |       |
| LaTierri    | Sonny      | 08/13/16  | M      |     |        | 6600019965    | Edit  | Details | Delete |     |               |      |       |
| Maraschino  | Marty      | 07/22/16  | F      |     |        | 6600019966    | Edit  | Details | Delete |     |               |      |       |
| McKenzie    | Bradley    | 12/05/16  | M      |     |        | 6600019974    | Edit  | Details | Delete |     |               |      |       |
| Misner      | Martin     | 11/11/16  | M      |     |        | 6600019978    | Edit  | Details | Delete |     |               |      |       |
| Murdoch     | Kenickie   | 10/10/16  | M      |     |        | 6600019970    | Edit  | Details | Delete |     |               |      |       |
| Nogerelli   | John       | 06/14/16  | M      |     |        | 6600019975    | Edit  | Details | Delete |     |               |      |       |
| Rebchuck    | Paulette   | 08/22/16  | F      |     |        | 6600019977    | Edit  | Details | Delete |     |               |      |       |
| Rizzo       | Betty      | 09/09/16  | F      |     |        | 6600019964    | Edit  | Details | Delete |     |               |      |       |
| Willard     | Willie     | 05/11/16  | M      |     |        | 6600019979    | Edit  | Details | Delete |     |               |      |       |
| Zinone      | Stephanie  | 01/21/16  | F      |     |        | 6600019976    | Edit  | Details | Delete |     |               |      |       |

# Adding a Student

- \* Go to the Student Search screen.
- \* Verify student is not already in system.

\* Click on Add New Student button.