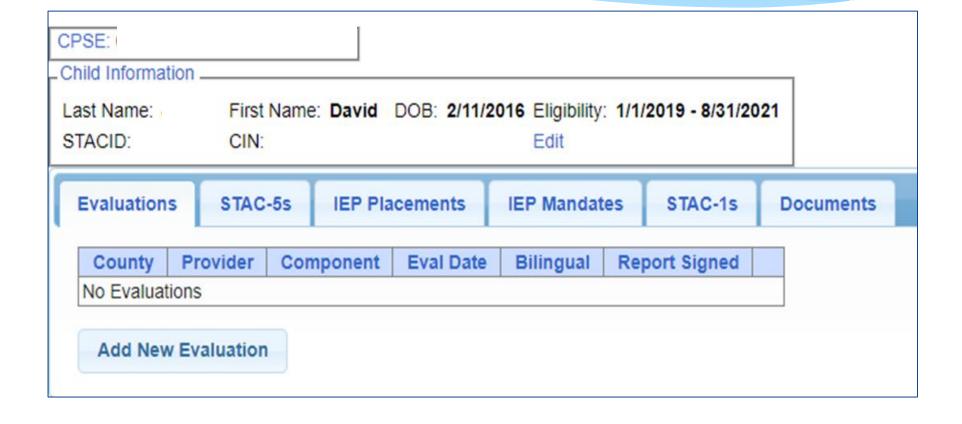

#### Student Details

\* Upon saving a new student, the system will take you to the student details page.

#### Student Details

- Top section shows child demographic information.
- \* Lower section has tabs for:
  - \* STAC-5s (one row per STAC-5)
  - \* Evaluations (one row per evaluation component)
  - \* IEP Placements (one row per STAC-1)
  - IEP Mandates (one row per mandated service on IEP)
  - Documents ( uploaded documents for student)
  - \* Forms