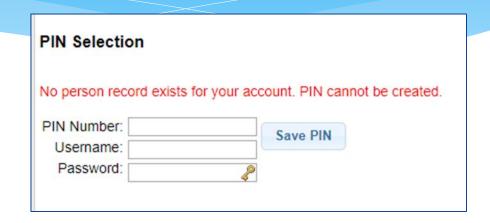

# Digital Signature – Creating Your Pin

\* Go to My Account -> My PIN

- \* To create your PIN:
  - \* Choose a PIN and type it in the PIN Number field.
  - \* Enter your username that you log in with (should be prefilled).
  - \* Enter your password that you use to login to CPSE Portal.
  - Click Save PIN

# Digital Signature – Creating PIN Problems

- \* The message "No person record exists for your account. PIN cannot be created." indicates that you did not perform Step #1 Entering your first and last name for the user account.
- \* The message "Invalid Password. Try Again" indicates that what you are entering into "Password" field is not the correct password that you use to log into CPSE Portal. Make sure that you are not entering your PIN a second time in the Password field.