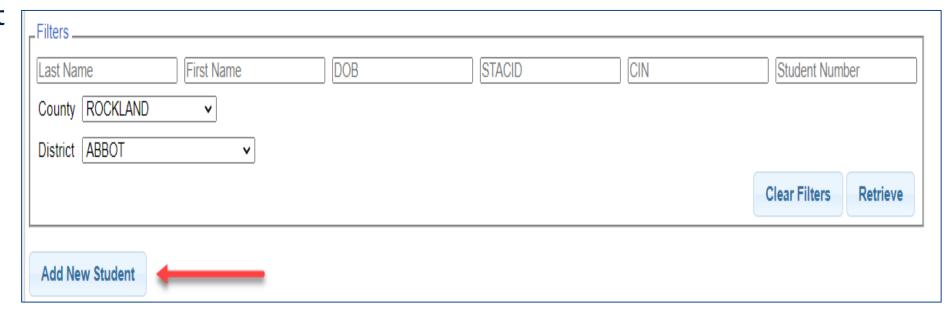

#### eSTACs Student Search

\* Go to eSTACs -> Student Search

#### Student Search

- \* It is good practice to search to make sure the child isn't already in the system.
- \* The fields above are used as filters to find a specific child. You can search based on any combination of fields.
- \* Searching with no filters specified will return all children.

# Adding a Student

- \* Go to the Student Search screen.
- \* Verify student is not already in system.

\* Click on Add New Student button.