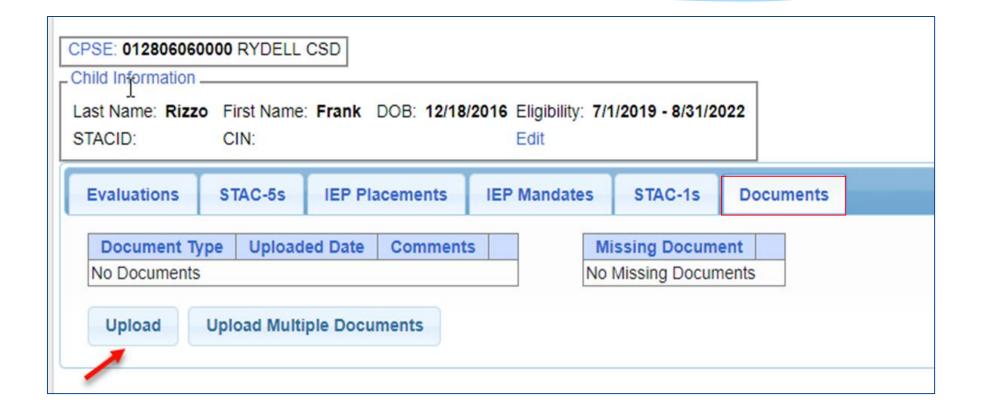

#### Student Details

- Top section shows child demographic information.
- \* Lower section has tabs for:
  - \* STAC-5s (one row per STAC-5)
  - \* Evaluations (one row per evaluation component)
  - \* IEP Placements (one row per STAC-1)
  - IEP Mandates (one row per mandated service on IEP)
  - Documents ( uploaded documents for student)
  - \* Forms

# Editing Existing Student

- \* Search for student
- \* Click "Edit" to edit student demographics (name, address, etc.)
- \* Click "Details" to get to student details page with evaluations, services, documents, etc.