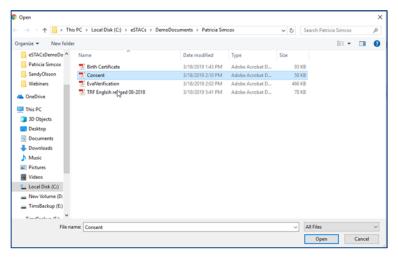

#### Student Details

- Top section shows child demographic information.
- \* Lower section has tabs for:
  - \* STAC-5s (one row per STAC-5)
  - \* Evaluations (one row per evaluation component)
  - \* IEP Placements (one row per STAC-1)
  - IEP Mandates (one row per mandated service on IEP)
  - Documents ( uploaded documents for student)
  - \* Forms

# Editing Existing Student

- \* Search for student
- \* Click "Edit" to edit student demographics (name, address, etc.)
- \* Click "Details" to get to student details page with evaluations, services, documents, etc.