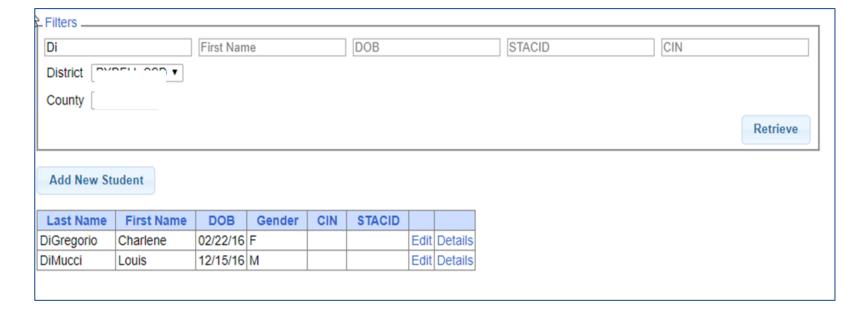

#### Student Search – Partial Name

\* For the first and last name you can enter the first few letters and search to find all students that name start with those letters.