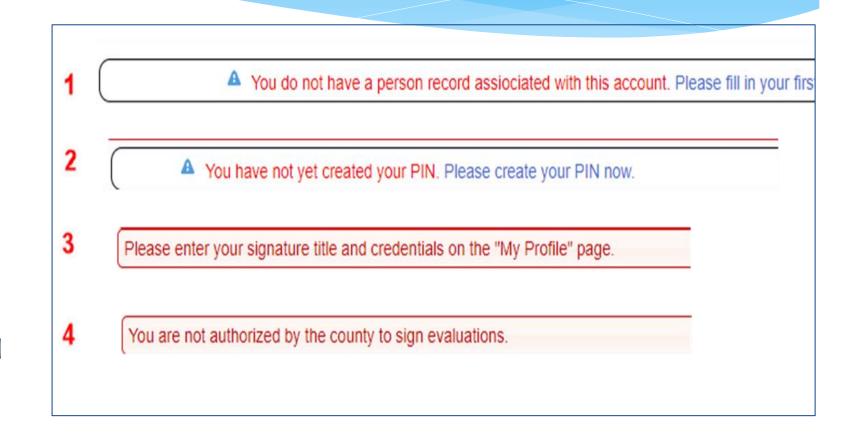

#### Digital Signature – User Profile

- \* The user's account should have that individuals first and last name associated with the account.
- \* You can easily see whether your account has the first and last name entered by looking user profile panel on the dashboard when you first log in.
- \* To add or edit First & Last name, click **My Account -> User Account Details.**

### Digital Signature – Signature & Title

- \* Go to My Account -> My Profile
- \* On the Personal and Professional tab, ensure that your first and last name are correct.
- \* Enter your Signature & Title by typing out your "signature" exactly as it would be if you signed your name with a pen. Include any punctuation, titles, etc. that you include when you sign your name for CPSE related documents.
- \* Click Update to save your changes.

# Digital Signature – Creating Your Pin

\* Go to My Account -> My PIN

- \* To create your PIN:
  - \* Choose a PIN and type it in the PIN Number field.
  - \* Enter your username that you log in with (should be prefilled).
  - \* Enter your password that you use to login to CPSE Portal.
  - Click Save PIN

# Digital Signature – Creating PIN Problems

- \* The message "No person record exists for your account. PIN cannot be created." indicates that you did not perform Step #1 Entering your first and last name for the user account.
- \* The message "Invalid Password. Try Again" indicates that what you are entering into "Password" field is not the correct password that you use to log into CPSE Portal. Make sure that you are not entering your PIN a second time in the Password field.