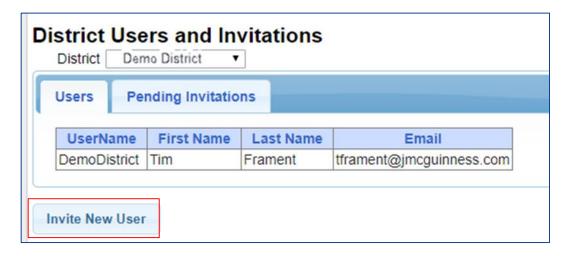

### Inviting New Users

\* Go to **People** -> **District Users** 

\* Click Invite New User

# Inviting New Users

- \* Enter First Name, Last Name & Email address of new user
- \* CPSE Portal will send an email inviting the new user to join the Portal