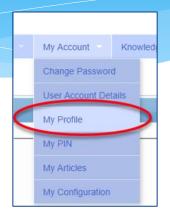

### Digital Signature – Signature & Title

- \* Go to My Account -> My Profile
- \* On the Personal and Professional tab, ensure that your first and last name are correct.
- \* Enter your Signature & Title by typing out your "signature" exactly as it would be if you signed your name with a pen. Include any punctuation, titles, etc. that you include when you sign your name for CPSE related documents.
- \* Click Update to save your changes.