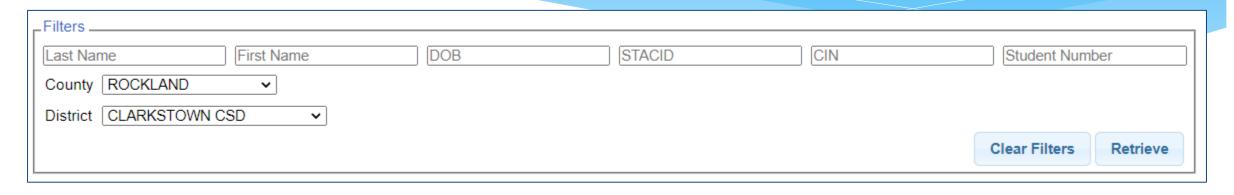

#### Student Search

- \* It is good practice to search to make sure the child isn't already in the system.
- \* The fields above are used as filters to find a specific child. You can search based on any combination of fields.
- \* Searching with no filters specified will return all children.

#### Student Search – no Filters

| _Filters    |            |           |        |     |        |               |       |         |        |     |               |      |       |
|-------------|------------|-----------|--------|-----|--------|---------------|-------|---------|--------|-----|---------------|------|-------|
| Last Name   |            | First Nam | е      |     | DOB    |               | STACI | D       |        | CIN | Student Nu    | nber |       |
| County      | ~          | ī         |        |     |        |               |       |         |        |     |               |      |       |
|             |            | _         |        |     |        |               |       |         |        |     |               |      |       |
| District    |            |           |        |     |        |               |       |         |        |     |               |      |       |
|             |            |           |        |     |        |               |       |         |        |     | Clear Filters | Retr | rieve |
| Add New Str | udont      |           |        |     |        |               |       |         |        |     |               |      |       |
| Add New St  | udent      |           |        |     |        |               |       |         |        |     |               |      |       |
| Last Name   | First Name | DOB       | Gender | CIN | STACID | Student Numbe | r     |         |        |     |               |      |       |
| Balmudo     | Leo        | 03/19/16  | M      |     |        | 6600019969    | Edit  | Details | Delete |     |               |      |       |
| Carrington  | Michael    | 04/04/16  | M      |     |        | 6600019981    | Edit  | Details | Delete |     |               |      |       |
| Chisum      | Tom        | 12/31/16  | M      |     |        | 6600019967    | Edit  | Details | Delete |     |               |      |       |
| DelFuego    | Anthony    | 03/12/16  | M      |     |        | 6600019973    | Edit  | Details | Delete |     |               |      |       |
| DiGregorio  | Charlene   | 02/22/16  | F      |     |        | 6600019968    | Edit  | Details | Delete |     |               |      |       |
| DiMucci     | Louis      | 12/15/16  | M      |     |        | 6600019980    | Edit  | Details | Delete |     |               |      |       |
| Facciano    | Franchesca | 09/09/16  | F      |     |        | 6600019971    | Edit  | Details | Delete |     |               |      |       |
| Jaworski    | David      | 05/18/16  | M      |     |        | 6600019972    | Edit  | Details | Delete |     |               |      |       |
| LaTierri    | Sonny      | 08/13/16  | M      |     |        | 6600019965    | Edit  | Details | Delete |     |               |      |       |
| Maraschino  | Marty      | 07/22/16  | F      |     |        | 6600019966    | Edit  | Details | Delete |     |               |      |       |
| McKenzie    | Bradley    | 12/05/16  | M      |     |        | 6600019974    | Edit  | Details | Delete |     |               |      |       |
| Misner      | Martin     | 11/11/16  | M      |     |        | 6600019978    | Edit  | Details | Delete |     |               |      |       |
| Murdoch     | Kenickie   | 10/10/16  | M      |     |        | 6600019970    | Edit  | Details | Delete |     |               |      |       |
| Nogerelli   | John       | 06/14/16  | M      |     |        | 6600019975    | Edit  | Details | Delete |     |               |      |       |
| Rebchuck    | Paulette   | 08/22/16  | F      |     |        | 6600019977    | Edit  | Details | Delete |     |               |      |       |
| Rizzo       | Betty      | 09/09/16  | F      |     |        | 6600019964    | Edit  | Details | Delete |     |               |      |       |
| Willard     | Willie     | 05/11/16  | M      |     |        | 6600019979    | Edit  | Details | Delete |     |               |      |       |
| Zinone      | Stephanie  | 01/21/16  | F      |     |        | 6600019976    | Edit  | Details | Delete |     |               |      |       |