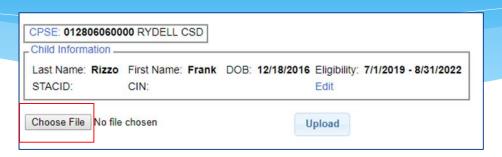

#### Student Details

- Top section shows child demographic information.
- \* Lower section has tabs for:
  - \* STAC-5s (one row per STAC-5)
  - \* Evaluations (one row per evaluation component)
  - \* IEP Placements (one row per STAC-1)
  - IEP Mandates (one row per mandated service on IEP)
  - Documents ( uploaded documents for student)
  - \* Forms

# Editing Existing Student

- \* Search for student
- \* Click "Edit" to edit student demographics (name, address, etc.)
- \* Click "Details" to get to student details page with evaluations, services, documents, etc.