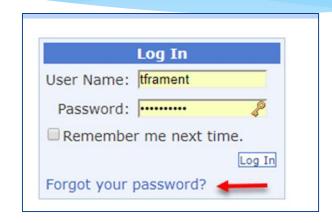

### Forgotten Passwords

- \* User can click "Forgot your password?" on login screen.
- \* Enter your username and click submit.
- \* An email with a new password will be sent to your email address.

| Forgot Your Pas             | sword?              |
|-----------------------------|---------------------|
| Enter your User Name to rec | eive your password. |