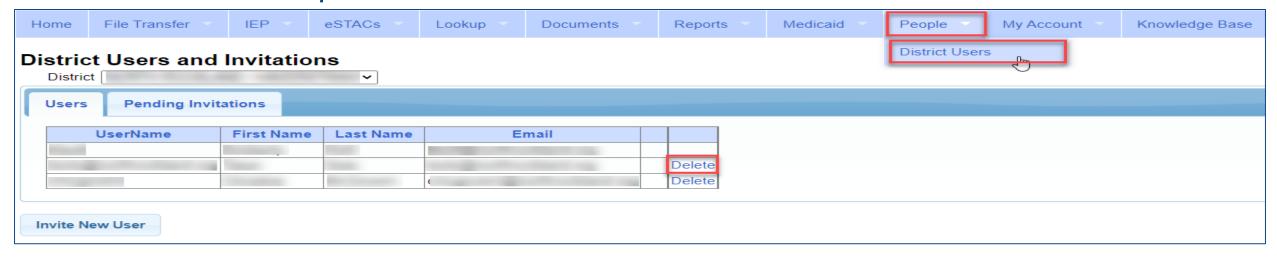

### Inviting New Users

\* Go to **People** -> **District Users** 

\* Click Invite New User

# Deleting District Users

- \* If a staff member leaves their position the CPSE Chair listed in the Portal can delete them from the Portal.
- \* Go to People -> District Users
- \* Select the Delete option next to the staff members name

#### Forgotten Usernames

\* Any district user (or County user) can use the district users screen to view all the users and see what their username is.

\* Go to People -> District Users