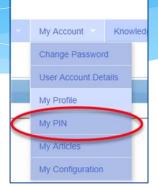

# Digital Signature – Creating Your Pin

\* Go to My Account -> My PIN

- \* To create your PIN:
  - \* Choose a PIN and type it in the PIN Number field.
  - \* Enter your username that you log in with (should be prefilled).
  - \* Enter your password that you use to login to CPSE Portal.
  - Click Save PIN