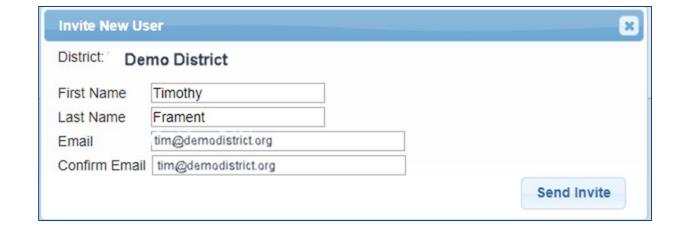

# Inviting New Users

- \* Enter First Name, Last Name & Email address of new user
- \* CPSE Portal will send an email inviting the new user to join the Portal