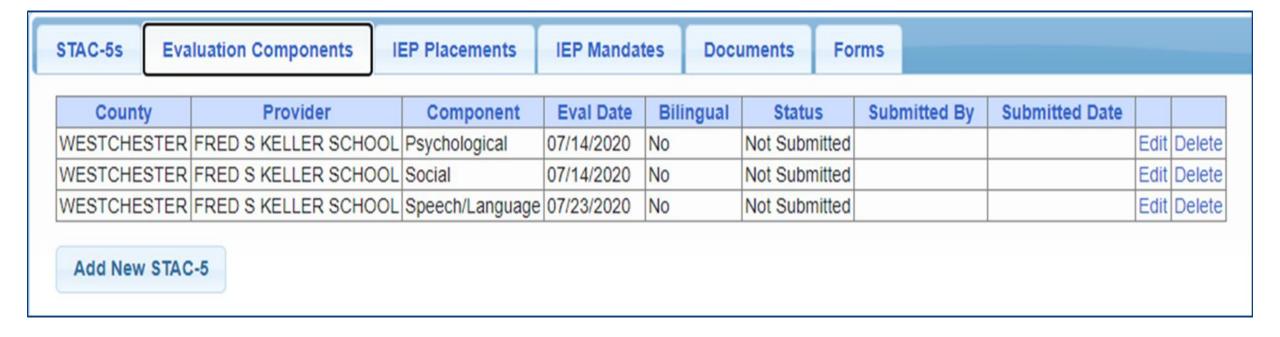

#### Student Details

- Top section shows child demographic information.
- \* Lower section has tabs for:
  - \* STAC-5s (one row per STAC-5)
  - \* Evaluations (one row per evaluation component)
  - \* IEP Placements (one row per STAC-1)
  - IEP Mandates (one row per mandated service on IEP)
  - Documents ( uploaded documents for student)
  - \* Forms