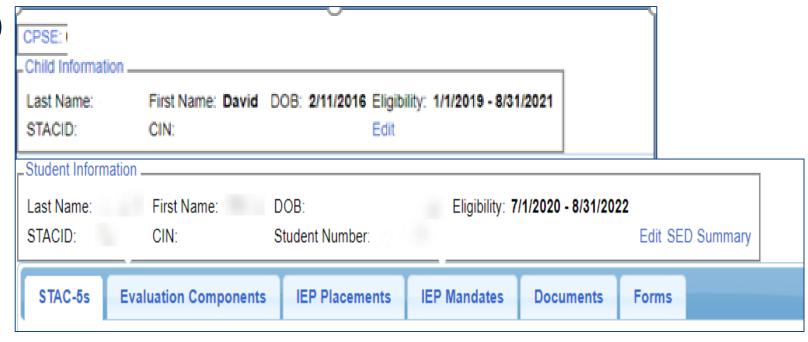

#### Student Details

\* Upon saving a new student, the system will take you to the student details page.

#### Student Details

- Top section shows child demographic information.
- \* Lower section has tabs for:
  - \* STAC-5s (one row per STAC-5)
  - \* Evaluations (one row per evaluation component)
  - \* IEP Placements (one row per STAC-1)
  - IEP Mandates (one row per mandated service on IEP)
  - Documents ( uploaded documents for student)
  - \* Forms

# Editing Existing Student

- \* Search for student
- \* Click "Edit" to edit student demographics (name, address, etc.)
- \* Click "Details" to get to student details page with evaluations, services, documents, etc.