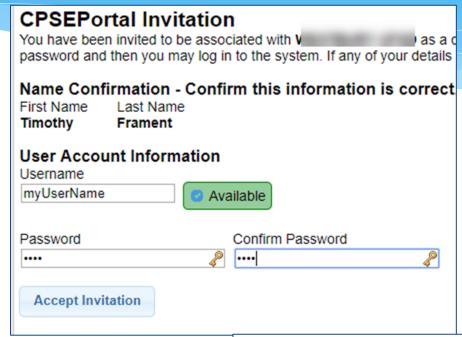

#### Accepting the Invitation

\* The new user will receive the below email containing a link to join the Portal.

From: noreply@CPSEPortal.com

Sent: Thursday, January 31, 2019 9:56 PM

Subject: User Invitation

Timothy Frament,

You have been invited to be associated with the district DEMO DISTRICT in the CPSEPortal system. Please follow the link below to confirm this invitation, and associate yourself with this district.

### Choosing Username and Password

- \* The confirmation page allows the user to choose a username and password.
- \* When the individual enters their choice for a username the screen will display whether that name is available or not.