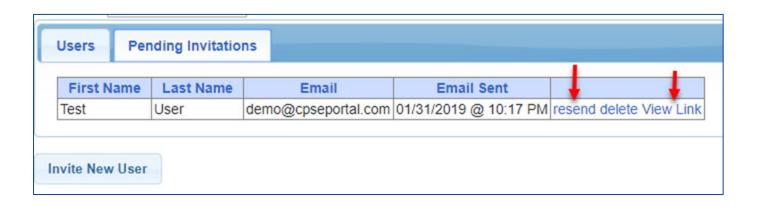

#### Invitation Issues – User did not receive an email

- \* Have user check their spam folder.
- \* Use the Pending Invitations tab to either:
  - \* Resend link
  - \* Copy the link and send with your email