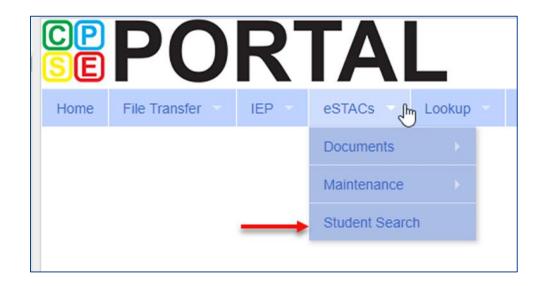

umber: Username: RyDellUser                               | Change PIN |
| Password:                                                      | <b>P</b>   |

### Forgotten Passwords

- \* User can click "Forgot your password?" on login screen.
- \* Enter your username and click submit.
- \* An email with a new password will be sent to your email address.



| Forgot Your Pas             | sword?              |
|-----------------------------|---------------------|
| Enter your User Name to rec | eive your password. |

#### Forgotten Usernames

\* Any district user (or County user) can use the district users screen to view all the users and see what their username is.

\* Go to People -> District Users



# eSTACs Entering Students

#### eSTACs Student Search

\* Go to eSTACs -> Student Search



#### Student Search



- \* It is good practice to search to make sure the child isn't already in the system.
- \* The fields above are used as filters to find a specific child. You can search based on any combination of fields.
- \* Searching with no filters specified will return all children.

#### Student Search – no Filters

| _Filters    |            |           |        |     |        |               |       |         |        |     |               |      |       |
|-------------|------------|-----------|--------|-----|--------|---------------|-------|---------|--------|-----|---------------|------|-------|
| Last Name   |            | First Nam | е      |     | DOB    |               | STACI | D       |        | CIN | Student Nu    | nber |       |
| County      | ~          | ī