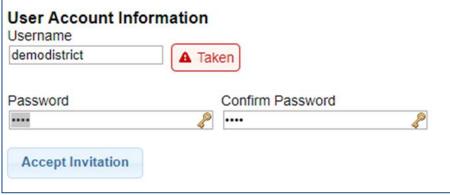

### Choosing Username and Password

- \* The confirmation page allows the user to choose a username and password.
- \* When the individual enters their choice for a username the screen will display whether that name is available or not.