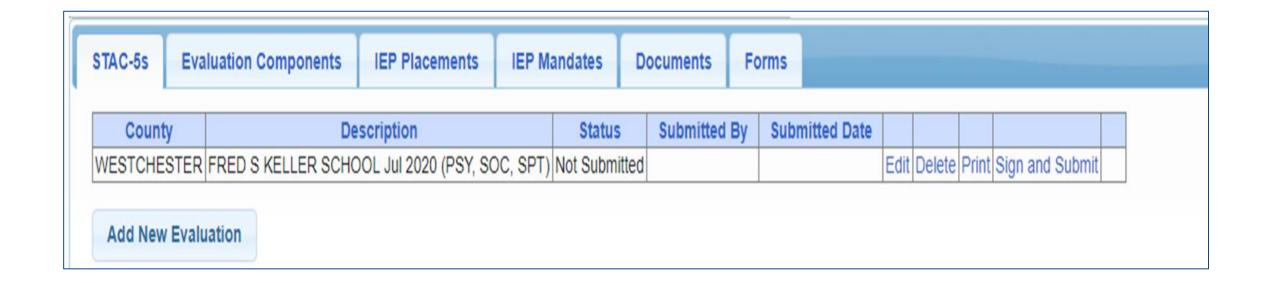

#### Adding a New Evaluation

- \* Select the "STAC-5s" tab.
- \* Click the "Add New Evaluation" button.