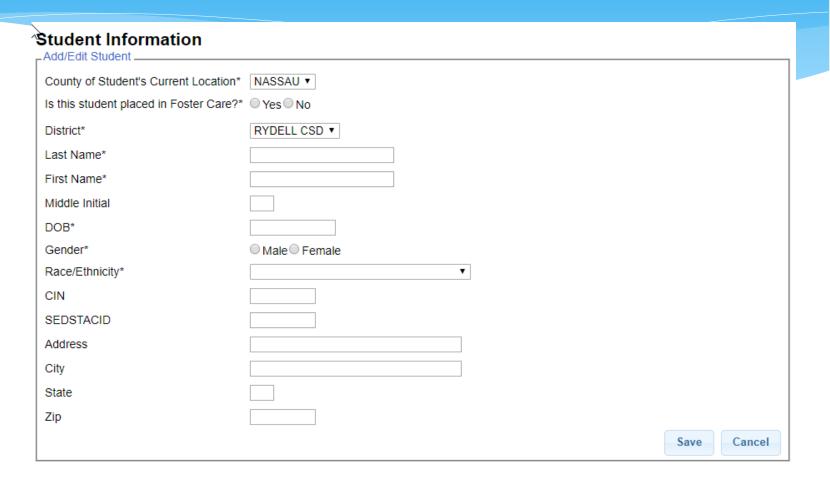

# Adding a student

Add New Student

- \* Go to Student Search screen
- \* Verify student is not already in system
- \* Click on Add New Student button

| Last Name    | First Name | DOB      | Gender | CIN | STACID |      |         |
|--------------|------------|----------|--------|-----|--------|------|---------|
| Balmudo      | Leo        | 03/19/16 | M      |     |        | Edit | Details |
| Carrington   | Michael    | 04/04/16 | M      |     |        | Edit | Details |
| Chisum       | Tom        | 12/31/16 | M      |     |        | Edit | Details |
| Del Fuego    | Peter      | 05/15/15 | M      |     |        | Edit | Details |
| DelFuego     | Anthony    | 03/12/16 | M      |     |        | Edit | Details |
| DeltoroFuego | Maria      | 09/12/16 | F      |     |        | Edit | Details |
| DiGregorio   | Charlene   | 02/22/16 | F      |     |        | Edit | Details |
| DiMucci      | Louis      | 12/15/16 | M      |     |        | Edit | Details |

## Student Information

- \* Field with an asterisk
   (\*) next to their label
   are required in order
   to save
- \* Other fields should be entered if the information is known

## Saving incomplete entry

\* Clicking "Save"
without all
mandatory fields
entered will result
in labels
indicating the
missing data