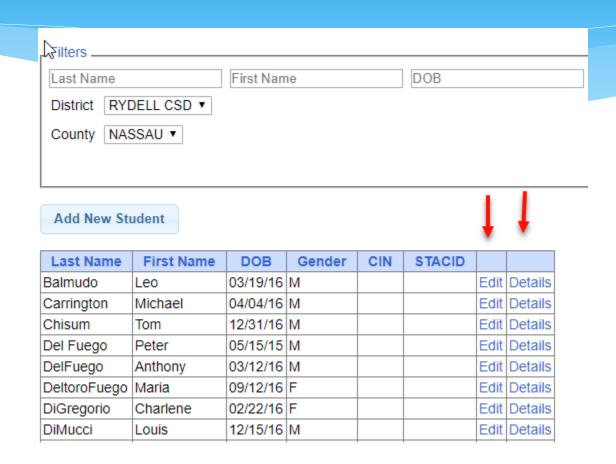

## Student Search – no filters

| Milters               |            |     |        |          |
|-----------------------|------------|-----|--------|----------|
| Last Name             | First Name | DOB | STACID | CIN      |
| District RYDELL CSD ▼ |            |     |        |          |
| County NASSAU ▼       |            |     |        |          |
|                       |            |     |        | Retrieve |

#### Add New Student

| Last Name  | First Name | DOB      | Gender | CIN | STACID |      |         |
|------------|------------|----------|--------|-----|--------|------|---------|
| Balmudo    | Leo        | 03/19/16 | M      |     |        | Edit | Details |
| Carrington | Michael    | 04/04/16 | M      |     |        | Edit | Details |
| Chisum     | Tom        | 12/31/16 | M      |     |        | Edit | Details |
| DelFuego   | Anthony    | 03/12/16 | M      |     |        | Edit | Details |
| DiGregorio | Charlene   | 02/22/16 | F      |     |        | Edit | Details |
| DiMucci    | Louis      | 12/15/16 | M      |     |        | Edit | Details |
| Facciano   | Franchesca | 09/09/16 | F      |     |        | Edit | Details |
| Jaworski   | David      | 05/18/16 | M      |     |        | Edit | Details |
| LaTierri   | Sonny      | 08/13/16 | M      |     |        | Edit | Details |
| Maraschino | Marty      | 07/22/16 | F      |     |        | Edit | Details |
| McKenzie   | Bradley    | 12/05/16 | M      |     |        | Edit | Details |
| Misner     | Martin     | 11/11/16 | M      |     |        | Edit | Details |
| Murdoch    | Kenickie   | 10/10/16 | M      |     |        | Edit | Details |
| Nogerelli  | John       | 06/14/16 | M      |     |        | Edit | Details |
| Rebchuck   | Paulette   | 08/22/16 | F      |     |        | Edit | Details |
| Rizzo      | Betty      | 09/09/16 | F      |     |        | Edit | Details |
| Willard    | Willie     | 05/11/16 | М      |     |        | Edit | Details |
| Zinone     | Stephanie  | 01/21/16 | F      |     |        | Edit | Details |

## Editing existing Student

- \* Search for student
- \* Click "Edit" to edit student demographics (name, address, etc.)
- \* Click "Details" to get to student details page with evaluations, services, documents, etc.