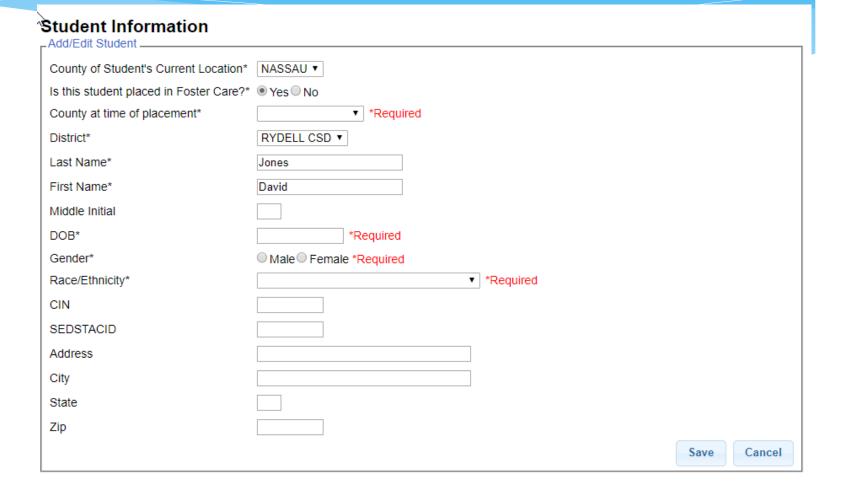

## Student Information

- \* Field with an asterisk
   (\*) next to their label
   are required in order
   to save
- \* Other fields should be entered if the information is known

## Saving incomplete entry

\* Clicking "Save"
without all
mandatory fields
entered will result
in labels
indicating the
missing data