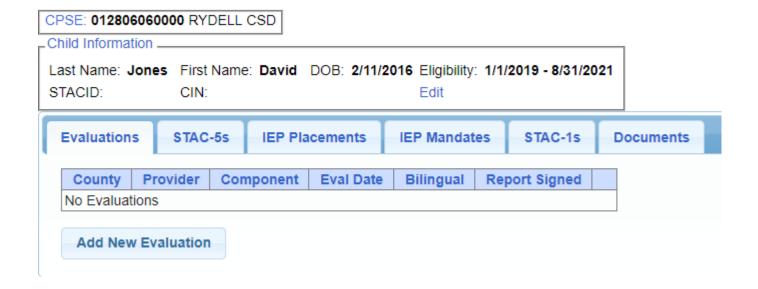

### Student Details

\* Upon saving a new student, the system will take you to the student details page

#### Student Details

- \* Top section shows child demographic information
- \* Lower section has tabs for
  - \* Evaluations (one row per evaluation component)
  - \* STAC-5s (one row per STAC-5)
  - \* IEP Placements (one row per STAC-1)
  - \* IEP Mandates (one row per mandated service on IEP)
  - \* Documents (uploaded documents for student)