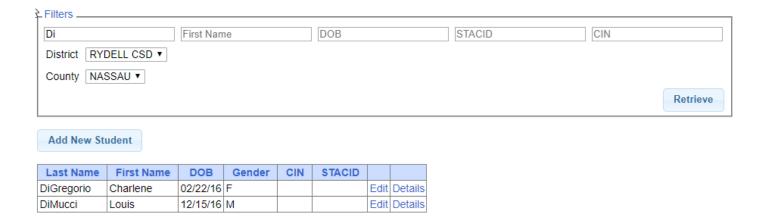

## Student Search – Partial Name

\* For the first and last name you can enter the first few letters and search to find all students that name start with those letters