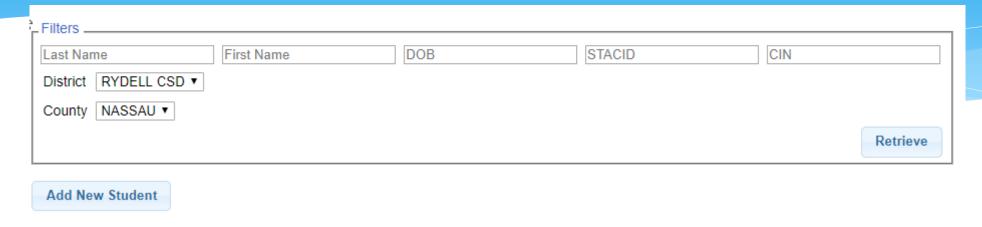

### Student Search

- \* Top of the screen is fields for searching for an existing child
- \* Those fields are used as filters to find a specific child. You can search based on any combination of fields
- \* Searching with no filters specified returns all children
- \* It is good practice to search to make sure child isn't already in system

## Student Search – no filters

| Milters               |            |     |        |          |
|-----------------------|------------|-----|--------|----------|
| Last Name             | First Name | DOB | STACID | CIN      |
| District RYDELL CSD ▼ |            |     |        |          |
| County NASSAU ▼       |            |     |        |          |
|                       |            |     |        | Retrieve |