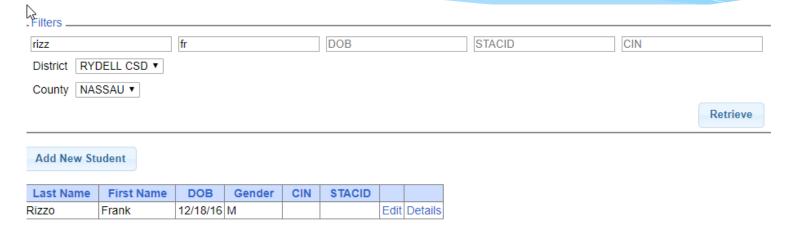

## Student Search – Partial Name

\* For the first and last name you can enter the first few letters and search to find all students that name start with those letters

## Multiple field search

\* You can search for both first and last name as well as partial first and last names