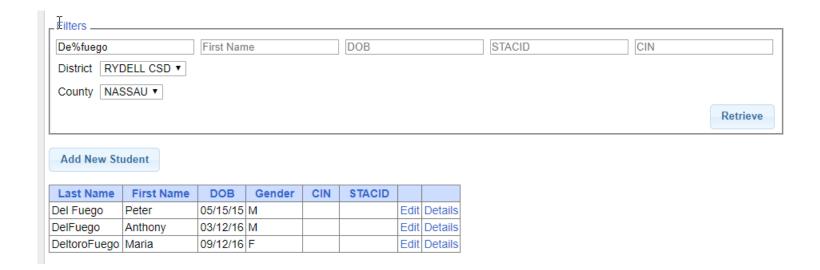

## Student Search Wildcard

\* Use the percent sign (%) as a wildcard

## Multiple field search

\* You can search for both first and last name as well as partial first and last names