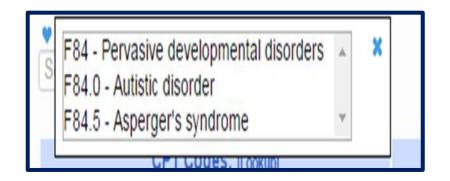

## Attendance Entry – Diagnosis Code

- Type the start of the diagnosis code (or entire code)... pause for a second for list to fill... choose code.
- \* Once chosen, the code will show in the text box highlighted in light blue.
- \* To add a second code, repeat the process.

### \* To add additional ICD codes:

- \* Click the blank space to the right of the last diagnosis code displayed.
- \* Type the new code... when the list appears... select the correct one.
- The additional codes will be displayed in the text box.

| Diagnosis Code(s): | _ |
|--------------------|---|
| 84.0               |   |
|                    | _ |

| Diagnosis Code(s):  |   |
|---------------------|---|
| F84.0 F84.5         |   |
| F84.5               |   |
| Asperger's syndrome | 1 |

| Diagnosis Code(s): | _ |
|--------------------|---|
| F84.0 F84.5        |   |
| ·                  |   |