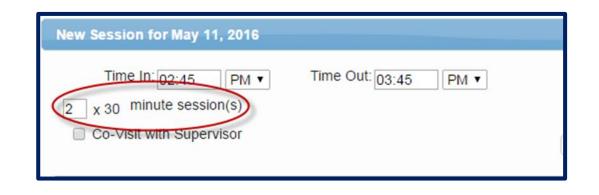

## Attendance Entry – # of Sessions

- Enter the # of sessions / units to submit to the County.
- \* In top example, this entry would be for 1-45 minute session.
- In bottom example, this would represent a 1 hour SEIT session that would be submitted as 2-30 minute sessions (this will always match the IEP).