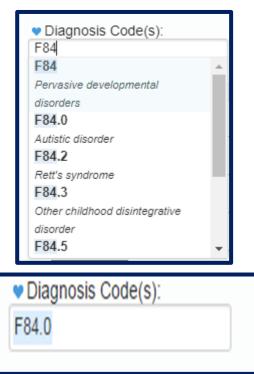

## Attendance Entry – Diagnosis Code

- Type the start of the diagnosis code (or entire code)... pause for a second for list to fill... choose code.
- \* Once chosen, the code will show in the text box highlighted in light blue.
- \* To add a second code, repeat the process.

### \* To add additional ICD codes:

- \* Click the blank space to the right of the last diagnosis code displayed.
- \* Type the new code... when the list appears... select the correct one.
- The additional codes will be displayed in the text box.

| Diagnosis Code(s): | _ |
|--------------------|---|
| 84.0               |   |
|                    | _ |

| Diagnosis Code(s):  |   |
|---------------------|---|
| F84.0 F84.5         |   |
| F84.5               |   |
| Asperger's syndrome | 1 |