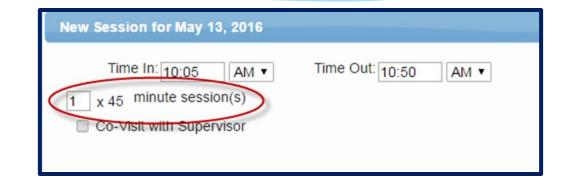

## Attendance Entry – # of Sessions

- Enter the # of sessions / units to submit to the County.
- \* In top example, this entry would be for 1-45 minute session.
- In bottom example, this would represent a 1 hour SEIT session that would be submitted as 2-30 minute sessions (this will always match the IEP).