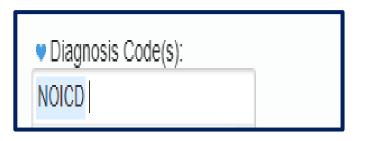

## Attendance Entry – Missed Treatment Session

- \* The Missed Treatment Session is used when the child or the service provider is absent.
- \* Your session note should contain who was absent:
  - \* The child or
  - \* The therapist
- \* If you know why the child was absent then write a reason why.
- \* Once you choose Missed Treatment Session, the below items now populate:
  - \* NOICD
  - \* NOCPT
  - \* The box for Does Not Meet Medicaid Requirements will be checked.

- \* If you are entering a Missed Treatment Session for the future:
  - \* The NOICD code and the NOCPT code will not automatically prefill for you.
- \* Therefore, make sure you enter these codes so you do not get an error when signing your attendance.

### When to Use NOICD Code

- \* If you are a provider that does not require an ICD Code, then you can enter **NOICD**.
  - \* SEIT,
  - \* TOD,
  - \* TVI etc.....
- \* Or a missed session will be NOICD.