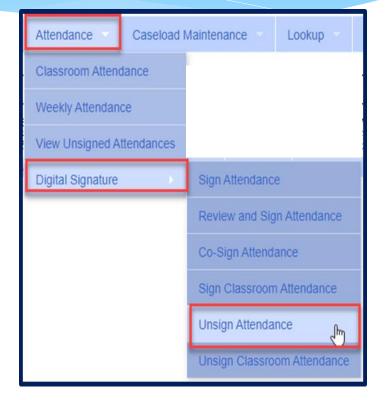

## Signing Classroom Attendance

# \* Go to Attendance > Digital Signature > Sign Classroom Attendance

| Attendance        | Caseload N | Maintenance 🔹 Lookup 🔻      |            |  |  |  |  |
|-------------------|------------|-----------------------------|------------|--|--|--|--|
| Classroom Attend  | lance      |                             |            |  |  |  |  |
| Weekly Attendand  | ce i       |                             |            |  |  |  |  |
| View Unsigned A   | ttendances |                             |            |  |  |  |  |
| Digital Signature |            | Sign Attendance             |            |  |  |  |  |
|                   |            | Review and Sign Attendance  |            |  |  |  |  |
|                   |            | Sign Classroom              | Attendance |  |  |  |  |
|                   |            | Unsign Attenda              | nce        |  |  |  |  |
|                   |            | Unsign Classroom Attendance |            |  |  |  |  |