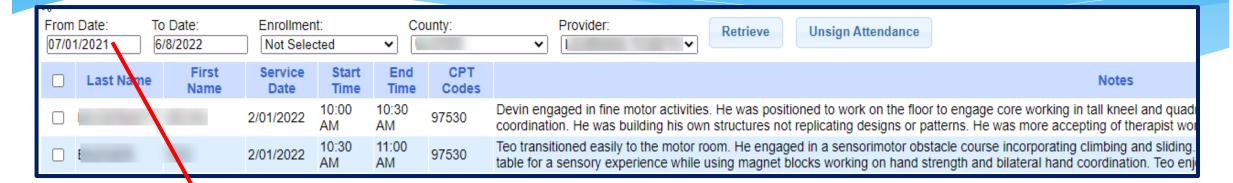

## Signing Classroom Attendance

- \* This screen shows the attendance you need to review/edit/sign for.
- \* You can filter by a classroom, month, the county and provider.
- \* Once you have selected your filter, hit "Retrieve".

| Classroom: | Month:     | County:    | Provider:   | Retrieve | Sign Attendance        |
|------------|------------|------------|-------------|----------|------------------------|
| · · ·      | Apr 2021 🗸 | ROCKLAND V | J. ), INC 🗸 |          | oright / the flat inde |