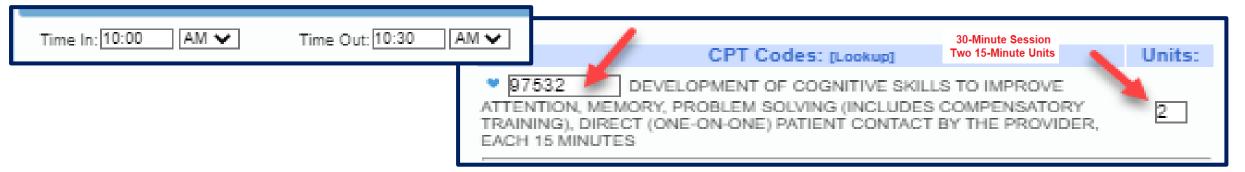

## CPT (Current Procedural Terminology) Codes

- \* CPT Codes (Current Procedural Terminology) is a uniform language for coding medical services and procedures. Using CPT Codes increases the accuracy and efficiency of reporting medical treatments.
- \* CPT codes are used to identify reimbursement rates. Claims that are submitted to Medicaid must include an appropriate CPT code.
- \* CPT Codes are either **timed** or **untimed**. Timed codes require the **entry of units**, which must be indicated on the session note. (e.g., PT service (97532) is being billed for 30 minutes <u>two units</u> would need to be billed because 97532 is a 15-minute CPT code.)

## Attendance Entry – CPT Code

- \* Type the CPT Code into the box.
- \* The description will appear and the units will default to "1".
- \* If the CPT Code is an untimed code, leave the units as "1" (top example).
- \* If the CPT Code is a timed code (typically based in 15 minute units), then change the number of units (bottom example).
- \* Click the blue heart next to the CPT Code(s) to create favorites.