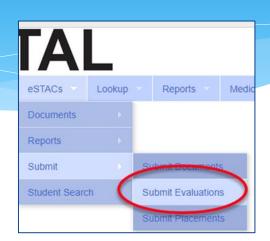

ions – Error Messages

- 1. You did not create your first and last name.
- 2. You did not create a PIN for your Portal account.
- 3. You did not create your signature and title.
- 4. Your district's authorization paperwork was not sent to McGuinness or you are not listed on the paperwork to sign and submit evaluations.



# Submitting Evaluations – Unsubmitted Evaluation List

- \* Go to eSTACs -> Submit -> Submit Evaluations
- \* This grid displays unsubmitted evaluations based on selected filters.
- \* Rows where Status = "OK To Submit" will have a checkbox.
- \* Rows where Status = "Problems Found" will not have a checkbox.
- \* Mark the checkbox on the rows that you wish to submit to the County or click Select All.
- \* Click "Submit" to submit the marked evaluations to the County.





#### Onondaga County Timeline

#### \* June 1, 2022:

- \* School districts will enter all 22/23 STAC-5 & STAC-1 data into eSTACs.
  - \* The county will **not** accept any 22/23 STACs after June 1, 2022.
  - \* All prior years send paper STACs to County to enter into their Preschool database.
- \* The County will be entering all 22/23 paper STACs that they have received into their Preschool database.
  - \* If you have an amendment to a STAC that has already been sent to the county, **contact** the county first. You and the county can then decide who will enter the STAC or amendment, as we do not want to create duplicate children in eSTACs.
- \* McGuinness will transfer ALL students that are currently in Onondaga County Preschool database to eSTACs.

### Getting Support

- \* If you nee