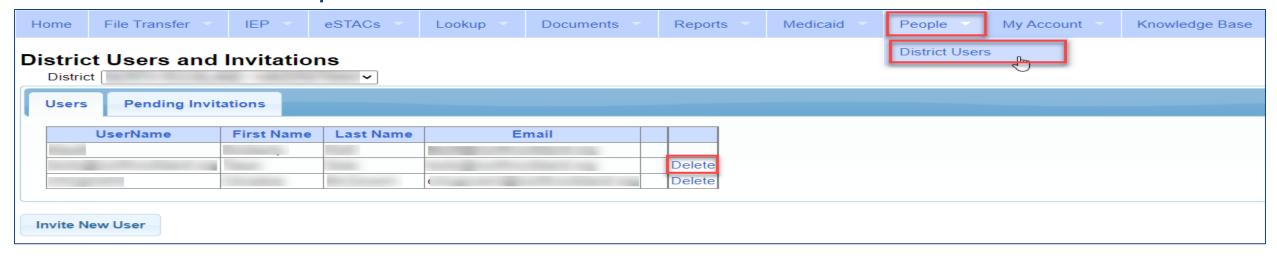

#### Inviting New Users

\* Go to **People** -> **District Users** 

\* Click Invite New User

# Deleting District Users

- \* If a staff member leaves their position the CPSE Chair listed in the Portal can delete them from the Portal.
- \* Go to People -> District Users
- \* Select the Delete option next to the staff members name

#### Forgotten Usernames

\* Any district user (or County user) can use the district users screen to view all the users and see what their username is.

\* Go to People -> District Users