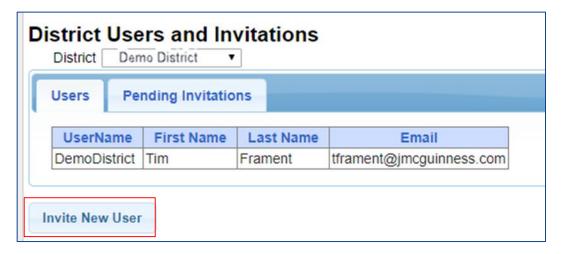

# District Designation of Digital Signatories form for eSTACs

- \* Each school district completes a District Designation of Digital Signatories form for eSTACs form.
  - \* This form will designate the CPSE Chair and all staff who will have access to eSTACs, and will be marked as to who can sign & submit STAC-1 & STAC-5's for the school district.
  - \* McGuinness will enter all staff listed on the form and invite them to the Portal.
  - \* Once the school district staff accepts the invitation, and sets up their Portal account, then McGuinness will give the staff the necessary permissions to each staff to sign according to what is marked on the form.
- \* If the school district has a change in staff or needs to add/remove staff signing privileges, a new form should be completed, and sent to McGuinness.

# Inviting New Users

- \* Enter First Name, Last Name & Email address of new user
- \* CPSE Portal will send an email inviting the new user to join the Portal