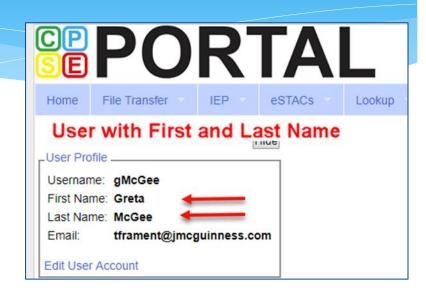

#### Digital Signature – User Profile

- \* The user's account should have that individuals first and last name associated with the account.
- \* You can easily see whether your account has the first and last name entered by looking user profile panel on the dashboard when you first log in.
- \* To add or edit First & Last name, click **My Account -> User Account Details.**