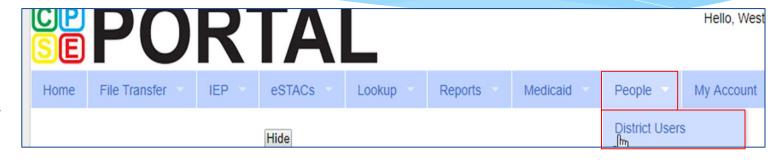

#### Inviting New Users

\* Go to **People** -> **District Users** 

\* Click Invite New User