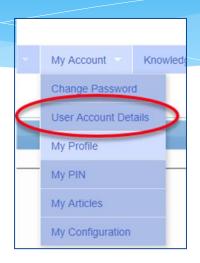

#### Digital Signature – User Profile

- \* The user's account should have that individuals first and last name associated with the account.
- \* You can easily see whether your account has the first and last name entered by looking user profile panel on the dashboard when you first log in.
- \* To add or edit First & Last name, click **My Account -> User Account Details.**

# Digital Signature

- \* Go to My Account -> User Account Details
- \* Use the User Account Details page to enter / edit your Last name and First name for your account
- \* Click Update to save the changes