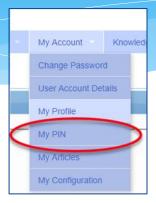

# Digital Signature – Creating Your Pin

\* Go to My Account -> My PIN

- \* To create your PIN:
  - \* Choose a PIN and type it in the PIN Number field.
  - \* Enter your username that you log in with (should be prefilled).
  - \* Enter your password that you use to login to CPSE Portal.
  - \* Click Save PIN