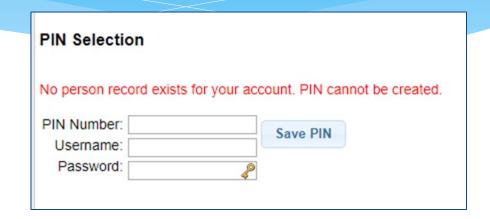

# Digital Signature – Creating PIN Problems

- \* The message "No person record exists for your account. PIN cannot be created." indicates that you did not perform Step #1 Entering your first and last name for the user account.
- \* The message "Invalid Password. Try Again" indicates that what you are entering into "Password" field is not the correct password that you use to log into CPSE Portal. Make sure that you are not entering your PIN a second time in the Password field.