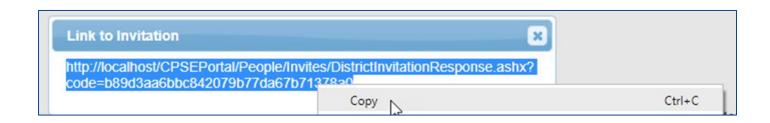

#### Invitation Issues – User did not receive an email

- \* Have user check their spam folder.
- \* Use the Pending Invitations tab to either:
  - \* Resend link
  - \* Copy the link and send with your email