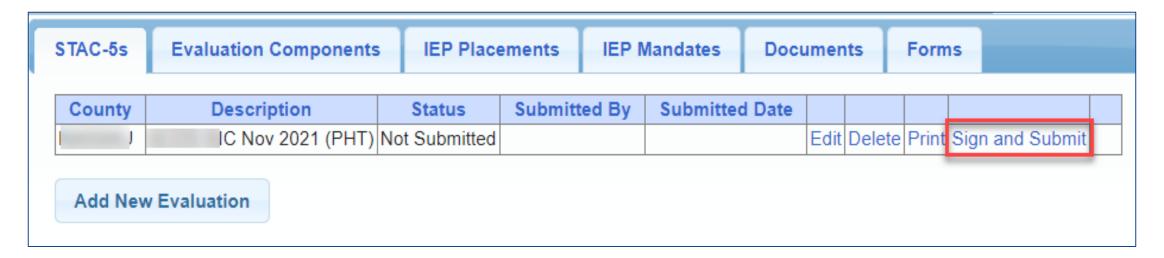

#### Student Details

- Top section shows child demographic information.
- \* Lower section has tabs for:
  - \* STAC-5s (one row per STAC-5)
  - \* Evaluations (one row per evaluation component)
  - \* IEP Placements (one row per STAC-1)
  - IEP Mandates (one row per mandated service on IEP)
  - Documents ( uploaded documents for student)
  - \* Forms