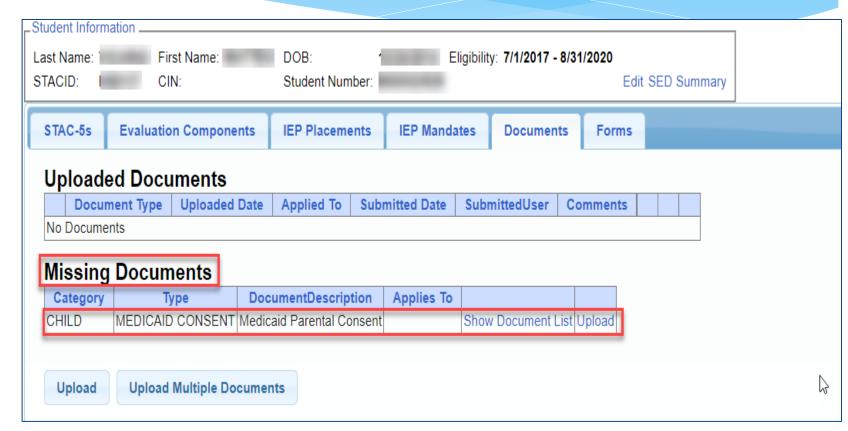

#### Student Details

- Top section shows child demographic information.
- \* Lower section has tabs for:
  - \* STAC-5s (one row per STAC-5)
  - \* Evaluations (one row per evaluation component)
  - \* IEP Placements (one row per STAC-1)
  - IEP Mandates (one row per mandated service on IEP)
  - Documents ( uploaded documents for student)
  - \* Forms