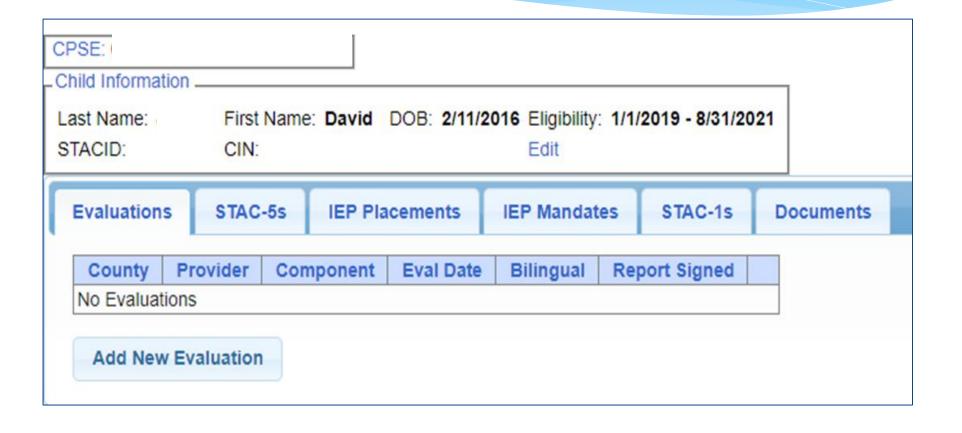

#### Student Details

\* Upon saving a new student, the system will take you to the student details page.

#### Student Details

- Top section shows child demographic information.
- \* Lower section has tabs for:
  - \* STAC-5s (one row per STAC-5)
  - \* Evaluations (one row per evaluation component)
  - \* IEP Placements (one row per STAC-1)
  - IEP Mandates (one row per mandated service on IEP)
  - Documents ( uploaded documents for student)
  - \* Forms