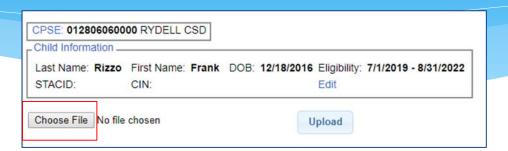

#### Student Details

- Top section shows child demographic information.
- \* Lower section has tabs for:
  - \* STAC-5s (one row per STAC-5)
  - \* Evaluations (one row per evaluation component)
  - \* IEP Placements (one row per STAC-1)
  - IEP Mandates (one row per mandated service on IEP)
  - Documents ( uploaded documents for student)
  - \* Forms