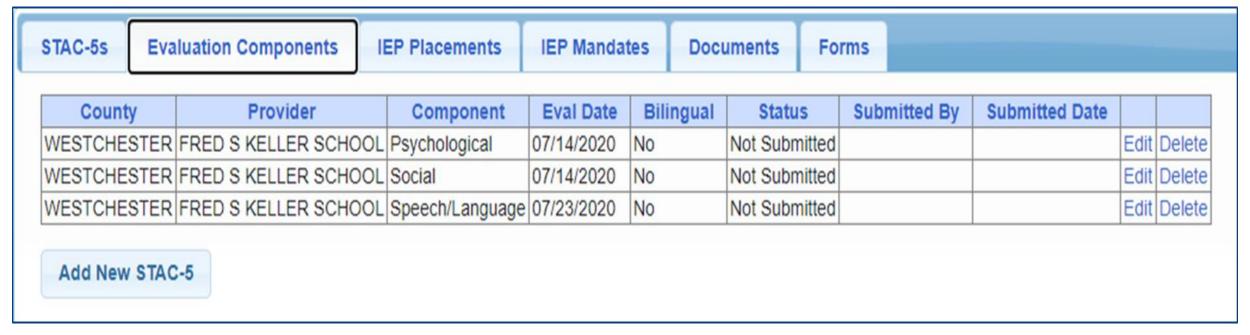

#### Student Details

- Top section shows child demographic information.
- \* Lower section has tabs for:
  - \* STAC-5s (one row per STAC-5)
  - \* Evaluations (one row per evaluation component)
  - \* IEP Placements (one row per STAC-1)
  - IEP Mandates (one row per mandated service on IEP)
  - Documents ( uploaded documents for student)
  - \* Forms