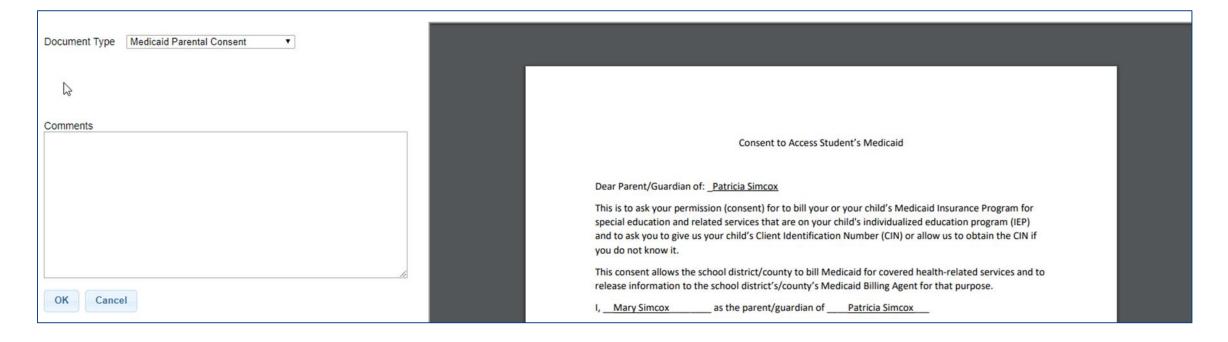

#### Types of Information

- \* The following information can be sent to the County via eSTACs
  - Evaluation information (eliminating need for STAC-5)
  - Service information (eliminating need for STAC-1)
  - Supporting documentation including
    - Medicaid Parental Consents
    - \* Transportation forms
    - \* IEP
    - \* Aide / Nurse forms
    - \* Birth certificate, passport, adoption papers, legal name change document
    - \* More....