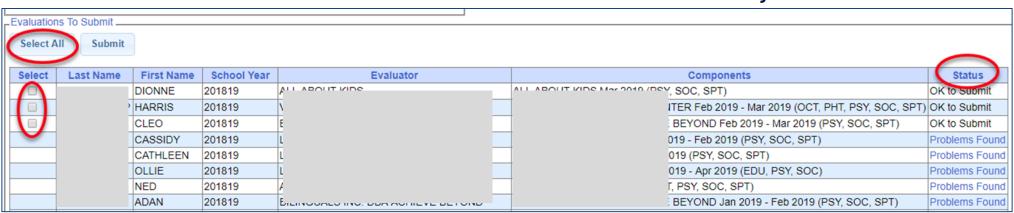

ations – Error Messages

- 1. You did not create your first and last name.
- 2. You did not create a PIN for your Portal account.
- 3. You did not create your signature and title.
- 4. Your district's authorization paperwork was not sent to McGuinness or you are not listed on the paperwork to sign and submit evaluations.



# Submitting Evaluations – Unsubmitted Evaluation List

- \* Go to eSTACs -> Submit -> Submit Evaluations
- \* This grid displays unsubmitted evaluations based on selected filters.
- \* Rows where Status = "OK To Submit" will have a checkbox.
- \* Rows where Status = "Problems Found" will not have a checkbox.
- \* Mark the checkbox on the rows that you wish to submit to the County or click Select All.
- \* Click "Submit" to submit the marked evaluations to the County.





#### Onondaga County Timeline

#### \* June 1, 2022:

- \* School districts will enter all 22/23 STAC-5 & STAC-1 data into eSTACs.
  - \* The county will **not** accept any 22/23 STACs after June 1, 2022.
  - \* All prior years send paper STACs to County to enter into their Preschool database.
- \* The County will be entering all 22/23 paper STACs that they have received into their Preschool database.
  - \* If you have an amendment to a STAC that has already been sent to the county, **contact** the county first. You and the county can then decide who will enter the STAC or amendment, as we do not want to create duplicate children in eSTACs.
- \* McGuinness will transfer ALL students that are currently in Onondaga County Preschool database to eSTACs.

### Getting Support

- \* If you n