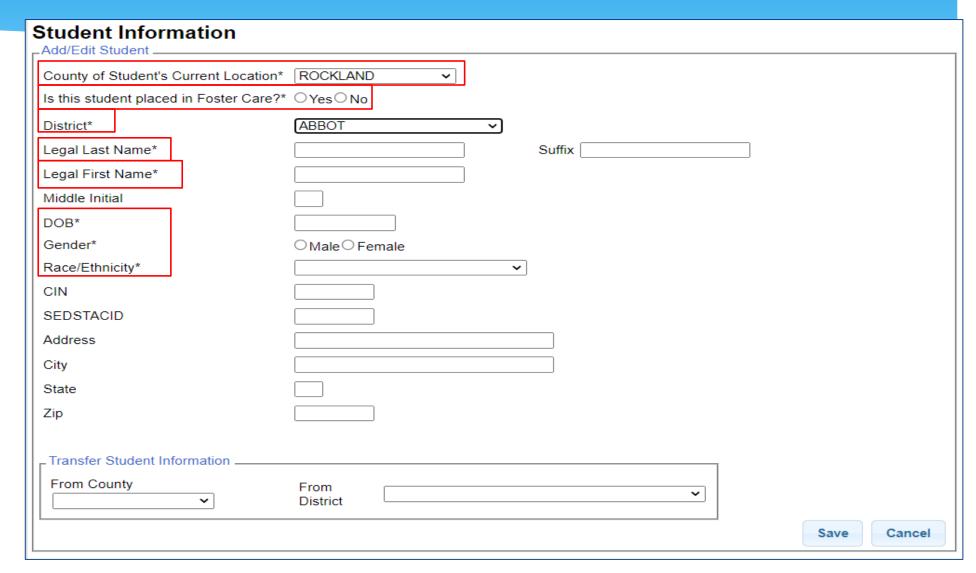

#### Student Information

- \* Field with an asterisk (\*) next to their label are required in order to save.
- \* Other fields should be entered if the information is known.

# Saving Incomplete Entry

\* Clicking "Save" without all mandatory fields entered will result in labels indicating the missing data.