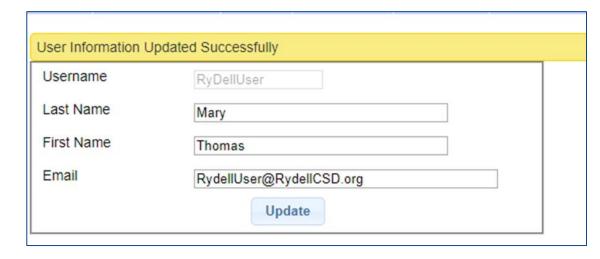

# Digital Signature

- \* Go to My Account -> User Account Details
- \* Use the User Account Details page to enter / edit your Last name and First name for your account
- \* Click Update to save the changes

# Digital Signature – Signature & Title

- \* Go to My Account -> My Profile
- \* On the Personal and Professional tab, ensure that your first and last name are correct.
- \* Enter your Signature & Title by typing out your "signature" exactly as it would be if you signed your name with a pen. Include any punctuation, titles, etc. that you include when you sign your name for CPSE related documents.
- \* Click Update to save your changes.

| ly Profile            |                                               |
|-----------------------|-----------------------------------------------|
| Personal and Profes   | ional User Information Favorites •            |
| ┌Information in CPSE  | Database                                      |
| Last Name             | Thomas                                        |
| First Name            | Mary                                          |
| NPI                   |                                               |
| Signature, Title, and | Credentials Dr. Mary Thomas, CPSE Chairperson |
| (e.g.: Mary Brown, C  | CC-SLP)                                       |
|                       | Update                                        |