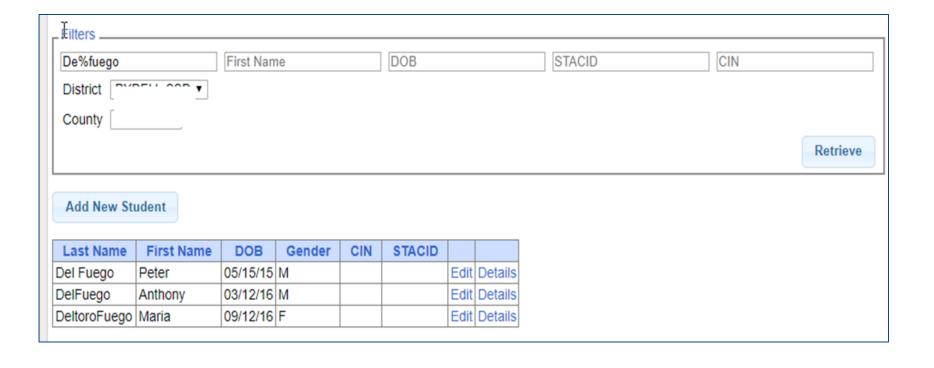

F      |     |        | 6600019977    | Edit | Details        | Delete |  |               |        |     |
| Rizzo       | Betty      | 09/09/16 | F      |     |        | 6600019964    | Edit | Details        | Delete |  |               |        |     |
| Willard     | Willie     | 05/11/16 | M      |     |        | 6600019979    | Edit | Details        | Delete |  |               |        |     |
| Zinone      | Stephanie  | 01/21/16 | F      |     |        | 6600019976    | Edit | Details        | Delete |  |               |        |     |

#### Student Search – Partial Name

\* For the first and last name you can enter the first few letters and search to find all students that name start with those letters.



#### Student Search - Wildcard

\* Use the percent sign (%) as a wildcard.



# Student Search – Multiple Fields

\* You can search for both first and last name as well as partial first and last names.



# Adding a Student

- \* Go to the Student Search screen.
- \* Verify student is not already in system.
- Click on Add New Student button.



#### Student Information

- \* Field with an asterisk (\*) next to their label are required in order to save.
- \* Other fields should be entered if the information is known.



# Saving Incomplete Entry

\* Clicking "Save" without all mandatory fields entered will result in labels indicating the missing data.



#### Student Details

\* Upon saving a new student, the system will take you to the student details page.



#### Student Details

- Top section shows child demographic information.
- \* Lower section has tabs for: