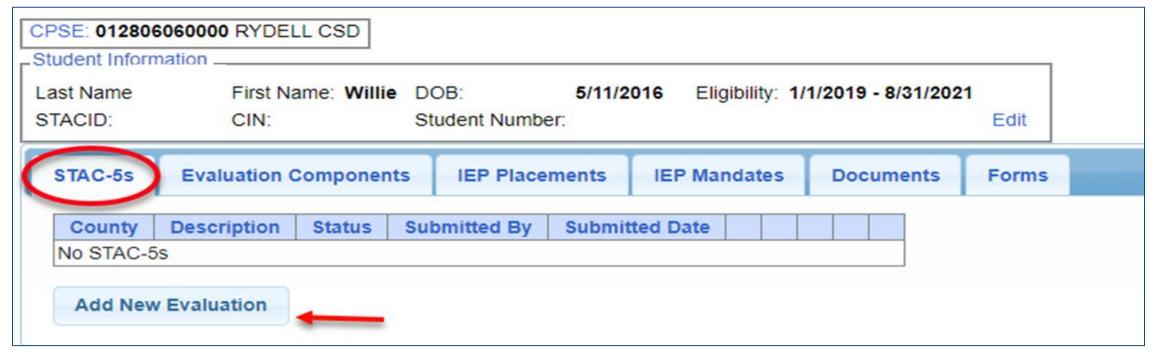

#### Student Details

- Top section shows child demographic information.
- \* Lower section has tabs for:
  - \* STAC-5s (one row per STAC-5)
  - \* Evaluations (one row per evaluation component)
  - \* IEP Placements (one row per STAC-1)
  - IEP Mandates (one row per mandated service on IEP)
  - Documents ( uploaded documents for student)
  - \* Forms

#### Adding a New Evaluation

- \* Select the "STAC-5s" tab.
- \* Click the "Add New Evaluation" button.