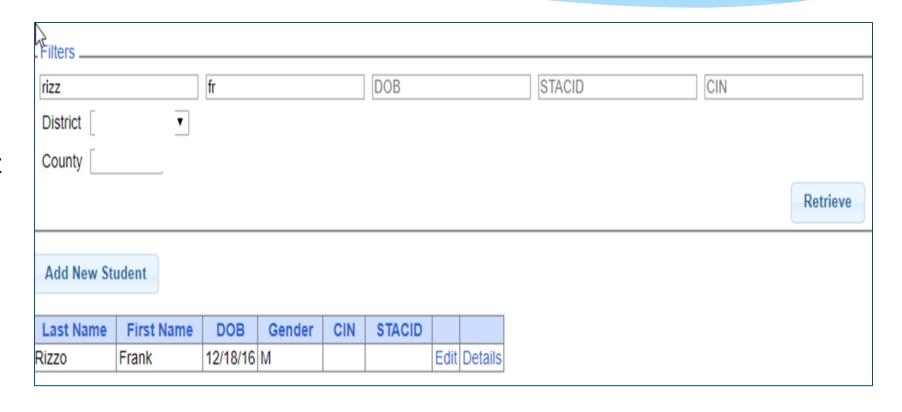

# Student Search – Multiple Fields

\* You can search for both first and last name as well as partial first and last names.