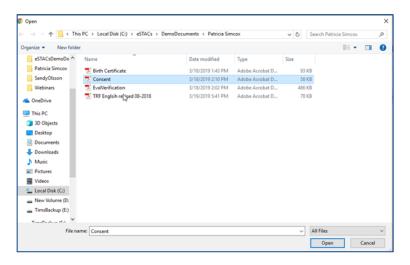

#### Student Details

- Top section shows child demographic information.
- \* Lower section has tabs for:
  - \* STAC-5s (one row per STAC-5)
  - \* Evaluations (one row per evaluation component)
  - \* IEP Placements (one row per STAC-1)
  - IEP Mandates (one row per mandated service on IEP)
  - Documents ( uploaded documents for student)
  - \* Forms