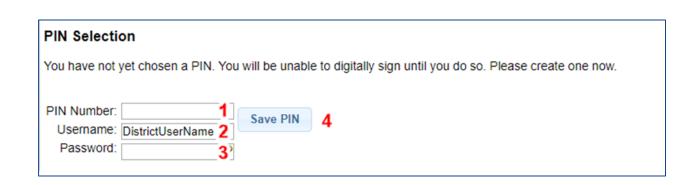

# Digital Signature – Creating Your Pin

\* Go to My Account -> My PIN

- \* To create your PIN:
  - \* Choose a PIN and type it in the PIN Number field.
  - \* Enter your username that you log in with (should be prefilled).
  - \* Enter your password that you use to login to CPSE Portal.
  - \* Click Save PIN