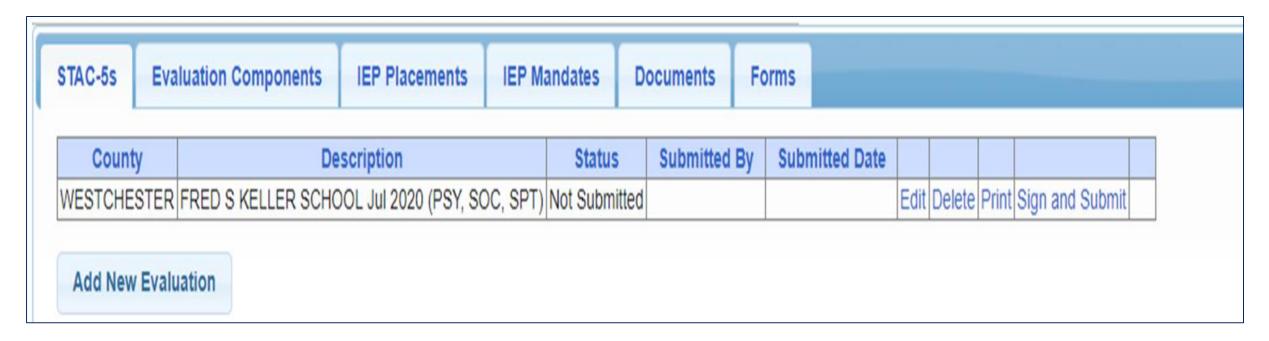

#### Adding a New Evaluation

- \* Select the "STAC-5s" tab.
- \* Click the "Add New Evaluation" button.