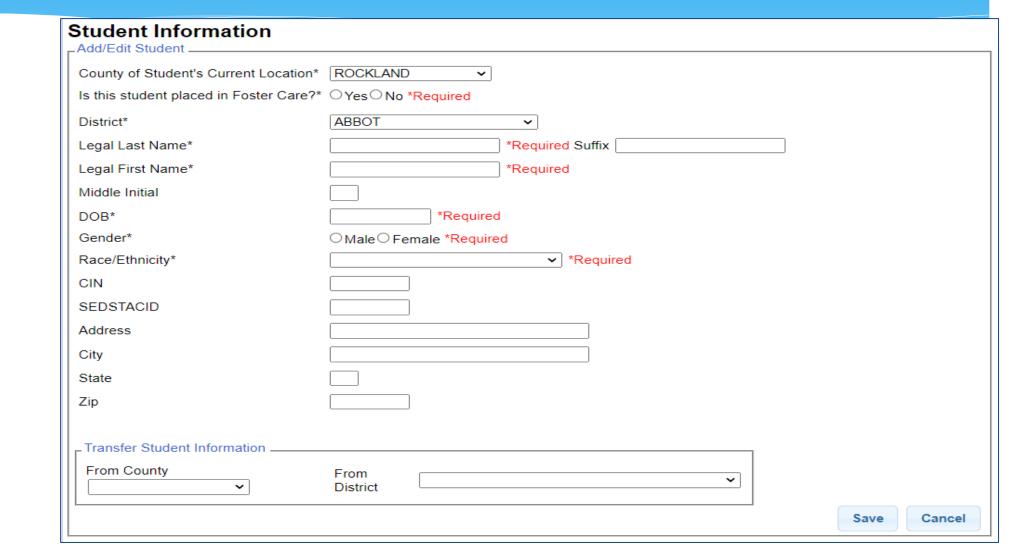

#### Student Information

- \* Field with an asterisk (\*) next to their label are required in order to save.
- \* Other fields should be entered if the information is known.

# Saving Incomplete Entry

\* Clicking "Save" without all mandatory fields entered will result in labels indicating the missing data.