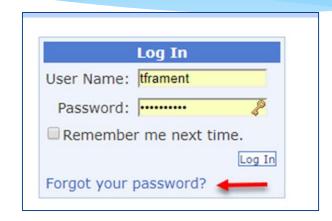

# Logging In

- \* Use your browser to navigate to <a href="https://www.cpseportal.com">https://www.cpseportal.com</a>
  - \* Book mark this page
- \* Enter your User Name and Password

#### Forgotten Passwords

- \* User can click "Forgot your password?" on login screen.
- \* Enter your username and click submit.
- \* An email with a new password will be sent to your email address.