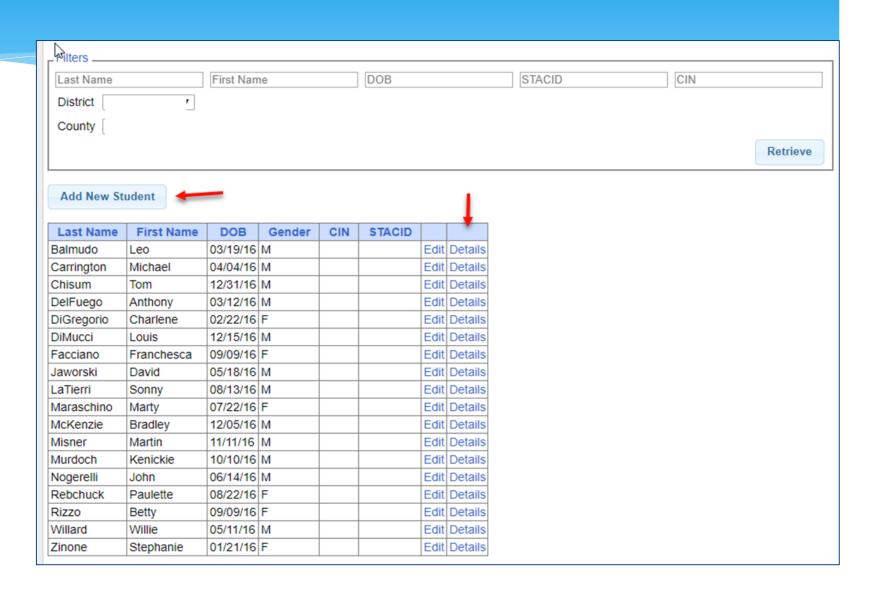

#### Student Search

- \* It is good practice to search to make sure the child isn't already in the system.
- \* The fields above are used as filters to find a specific child. You can search based on any combination of fields.
- \* Searching with no filters specified will return all children.

#### Student Search – no Filters

| _Filters    |            |          |        |     |        |               |      |                |        |  |               |        |     |
|-------------|------------|----------|--------|-----|--------|---------------|------|----------------|--------|--|---------------|--------|-----|
| Last Name   | First Name |          | DOB    |     | STACID |               | CIN  | Student Number |        |  |               |        |     |
| County      | ~          | ī        |        |     |        |               |      |                |        |  |               |        |     |
|             |            | _        |        |     |        |               |      |                |        |  |               |        |     |
| District    |            |          |        |     |        |               |      |                |        |  |               |        |     |
|             |            |          |        |     |        |               |      |                |        |  | Clear Filters | Retrie | eve |
| Add New Str | udont      |          |        |     |        |               |      |                |        |  |               |        |     |
| Add New St  | udent      |          |        |     |        |               |      |                |        |  |               |        |     |
| Last Name   | First Name | DOB      | Gender | CIN | STACID | Student Numbe | r    |                |        |  |               |        |     |
| Balmudo     | Leo        | 03/19/16 | M      |     |        | 6600019969    | Edit | Details        | Delete |  |               |        |     |
| Carrington  | Michael    | 04/04/16 | M      |     |        | 6600019981    | Edit | Details        | Delete |  |               |        |     |
| Chisum      | Tom        | 12/31/16 | M      |     |        | 6600019967    | Edit | Details        | Delete |  |               |        |     |
| DelFuego    | Anthony    | 03/12/16 | M      |     |        | 6600019973    | Edit | Details        | Delete |  |               |        |     |
| DiGregorio  | Charlene   | 02/22/16 | F      |     |        | 6600019968    | Edit | Details        | Delete |  |               |        |     |
| DiMucci     | Louis      | 12/15/16 | M      |     |        | 6600019980    | Edit | Details        | Delete |  |               |        |     |
| Facciano    | Franchesca | 09/09/16 | F      |     |        | 6600019971    | Edit | Details        | Delete |  |               |        |     |
| Jaworski    | David      | 05/18/16 | M      |     |        | 6600019972    | Edit | Details        | Delete |  |               |        |     |
| LaTierri    | Sonny      | 08/13/16 | M      |     |        | 6600019965    | Edit | Details        | Delete |  |               |        |     |
| Maraschino  | Marty      | 07/22/16 | F      |     |        | 6600019966    | Edit | Details        | Delete |  |               |        |     |
| McKenzie    | Bradley    | 12/05/16 | M      |     |        | 6600019974    | Edit | Details        | Delete |  |               |        |     |
| Misner      | Martin     | 11/11/16 | M      |     |        | 6600019978    | Edit | Details        | Delete |  |               |        |     |
| Murdoch     | Kenickie   | 10/10/16 | M      |     |        | 6600019970    | Edit | Details        | Delete |  |               |        |     |
| Nogerelli   | John       | 06/14/16 | M      |     |        | 6600019975    | Edit | Details        | Delete |  |               |        |     |
| Rebchuck    | Paulette   | 08/22/16 | F      |     |        | 6600019977    | Edit | Details        | Delete |  |               |        |     |
| Rizzo       | Betty      | 09/09/16 | F      |     |        | 6600019964    | Edit | Details        | Delete |  |               |        |     |
| Willard     | Willie     | 05/11/16 | M      |     |        | 6600019979    | Edit | Details        | Delete |  |               |        |     |
| Zinone      | Stephanie  | 01/21/16 | F      |     |        | 6600019976    | Edit | Details        | Delete |  |               |        |     |

#### Student Search – Partial Name

\* For the first and last name you can enter the first few letters and search to find all students that name start with those letters.

#### Student Search - Wildcard

\* Use the percent sign (%) as a wildcard.

# Student Search – Multiple Fields

\* You can search for both first and last name as well as partial first and last names.