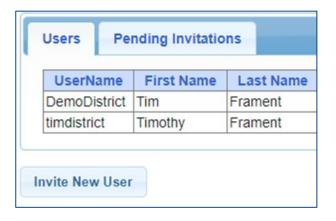

#### Forgotten Usernames

\* Any district user (or County user) can use the district users screen to view all the users and see what their username is.

\* Go to People -> District Users