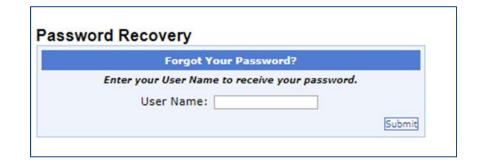

#### Forgotten Passwords

- \* User can click "Forgot your password?" on login screen.
- \* Enter your username and click submit.
- \* An email with a new password will be sent to your email address.