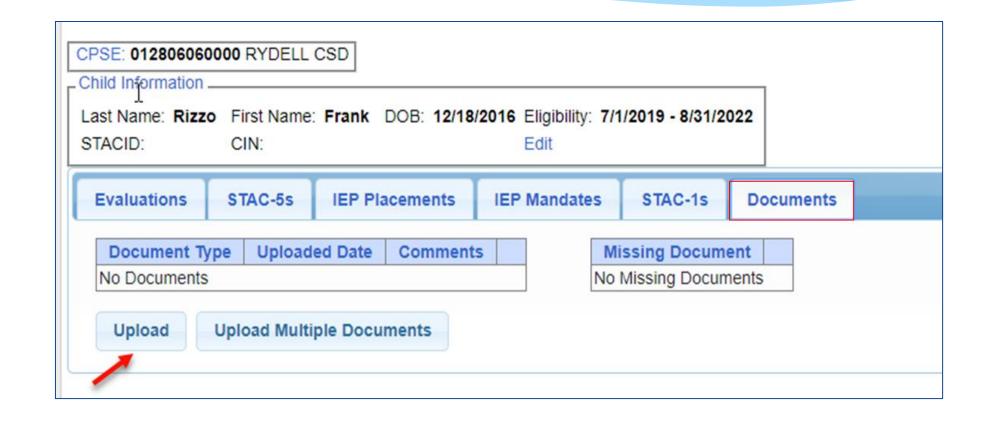

#### Student Details

- Top section shows child demographic information.
- \* Lower section has tabs for:
  - \* STAC-5s (one row per STAC-5)
  - \* Evaluations (one row per evaluation component)
  - \* IEP Placements (one row per STAC-1)
  - IEP Mandates (one row per mandated service on IEP)
  - Documents ( uploaded documents for student)
  - \* Forms