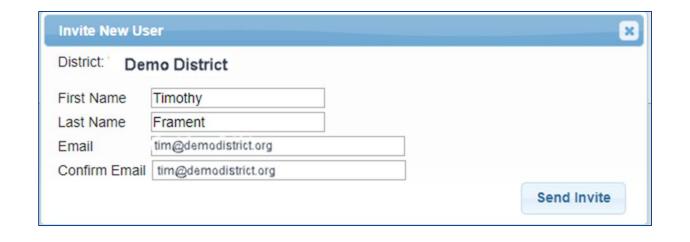

# Inviting New Users

- \* Enter First Name, Last Name & Email address of new user
- \* CPSE Portal will send an email inviting the new user to join the Portal