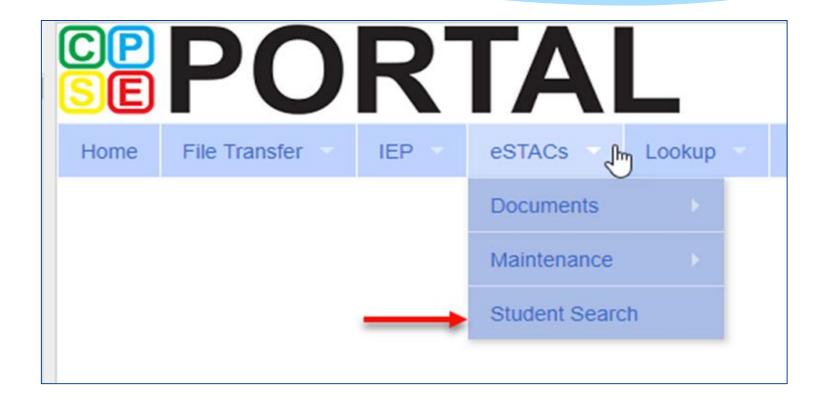

he missing data.



#### Student Details

\* Upon saving a new student, the system will take you to the student details page.



#### Student Details

- Top section shows child demographic information.
- \* Lower section has tabs for:
  - \* STAC-5s (one row per STAC-5)
  - \* Evaluations (one row per evaluation component)
  - \* IEP Placements (one row per STAC-1)
  - IEP Mandates (one row per mandated service on IEP)
  - Documents ( uploaded documents for student)
  - \* Forms



# Editing Existing Student

- \* Search for student
- \* Click "Edit" to edit student demographics (name, address, etc.)
- \* Click "Details" to get to student details page with evaluations, services, documents, etc.



# **eSTACs Entering STAC-5**

#### eSTACs Student Search

\* Go to eSTACs -> Student Search



#### Student Search for Student Details

- \* Search for the student.
- \* If student is already in system, click the **Details** link for that student.
- \* If student does not exist, click Add New Student.



#### Adding a New Evaluation

- \* Select the "STAC-5s" tab.
- \* Click the "Add New Evaluation" button.



# eSTACs vs Paper STAC-5

| Evaluation Info                        |                  |                                                      |           |   |  |  |  |
|----------------------------------------|------------------|------------------------------------------------------|-----------|---|--|--|--|
| County*                                | WE               | WESTCHESTER V 2                                      |           |   |  |  |  |
| School Year*