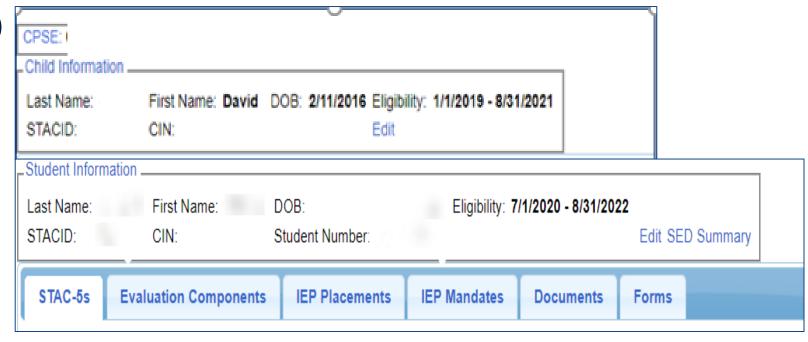

#### Student Details

\* Upon saving a new student, the system will take you to the student details page.

#### Student Details

- Top section shows child demographic information.
- \* Lower section has tabs for:
  - \* STAC-5s (one row per STAC-5)
  - \* Evaluations (one row per evaluation component)
  - \* IEP Placements (one row per STAC-1)
  - IEP Mandates (one row per mandated service on IEP)
  - Documents ( uploaded documents for student)
  - \* Forms