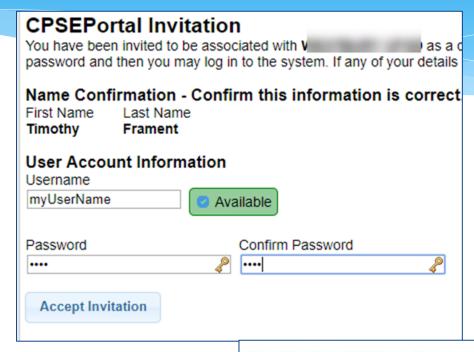

#### Choosing Username and Password

- \* The confirmation page allows the user to choose a username and password.
- \* When the individual enters their choice for a username the screen will display whether that name is available or not.

Timothy Frament,

You have been invited to be associated with the district DEMO DISTRICT in the CPSEPortal system. Please follow the link below to confirm this invitation, and associate yourself with this district.