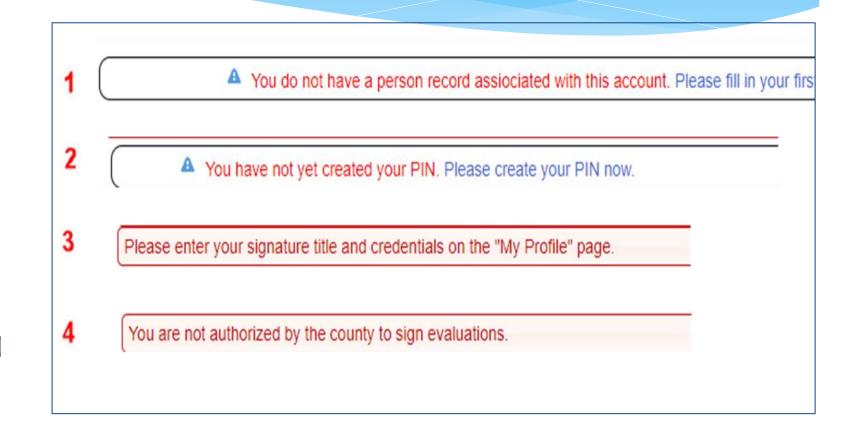

#### Digital Signature – User Profile

- \* The user's account should have that individuals first and last name associated with the account.
- \* You can easily see whether your account has the first and last name entered by looking user profile panel on the dashboard when you first log in.
- \* To add or edit First & Last name, click **My Account -> User Account Details.**

# Digital Signature – Signature & Title

- \* Go to My Account -> My Profile
- \* On the Personal and Professional tab, ensure that your first and last name are correct.
- \* Enter your Signature & Title by typing out your "signature" exactly as it would be if you signed your name with a pen. Include any punctuation, titles, etc. that you include when you sign your name for CPSE related documents.
- \* Click Update to save your changes.

# Digital Signature – Creating Your Pin

\* Go to My Account -> My PIN

- \* To create your PIN:
  - \* Choose a PIN and type it in the PIN Number field.
  - \* Enter your username that you log in with (should be prefilled).
  - \* Enter your password that you use to login to CPSE Portal.
  - \* Click Save PIN

# Digital Signature – Creating PIN Problems

- \* The message "No person record exists for your account. PIN cannot be created." indicates that you did not perform Step #1 Entering your first and last name for the user account.
- \* The message "Invalid Password. Try Again" indicates that what you are entering into "Password" field is not the correct password that you use to log into CPSE Portal. Make sure that you are not entering your PIN a second time in the Password field.