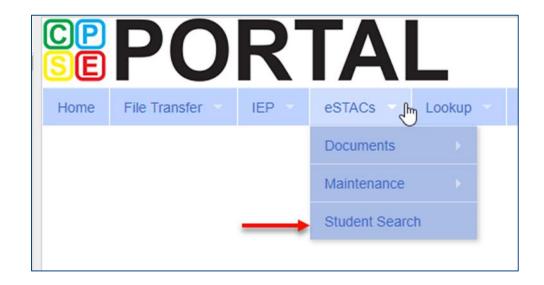

------------------------------------------------------|------------|
| You have already chosen a PIN.<br>Invalid Password. Try again. |            |
| PIN Number: Username: RyDellUser                               | Change PIN |
| Password:                                                      | 2          |

#### Forgotten Passwords

- \* User can click "Forgot your password?" on login screen.
- \* Enter your username and click submit.
- \* An email with a new password will be sent to your email address.





#### Forgotten Usernames

\* Any district user (or County user) can use the district users screen to view all the users and see what their username is.

\* Go to People -> District Users



# **eSTACs Entering Students**

#### eSTACs Student Search

\* Go to eSTACs -> Student Search



#### Student Search



- \* It is good practice to search to make sure the child isn't already in the system.
- \* The fields above are used as filters to find a specific child. You can search based on any combination of fields.
- \* Searching with no filters specified will return all children.

#### Student Search – no Filters

| _Filters    |            |          |        |     |        |               |      |                |        |  |               |        |     |
|-------------|------------|----------|--------|-----|--------|---------------|------|----------------|--------|--|---------------|--------|-----|
| Last Name   | First Name |          | DOB    |     | STACID |               | CIN  | Student Number |        |  |               |        |     |
| County      | ~