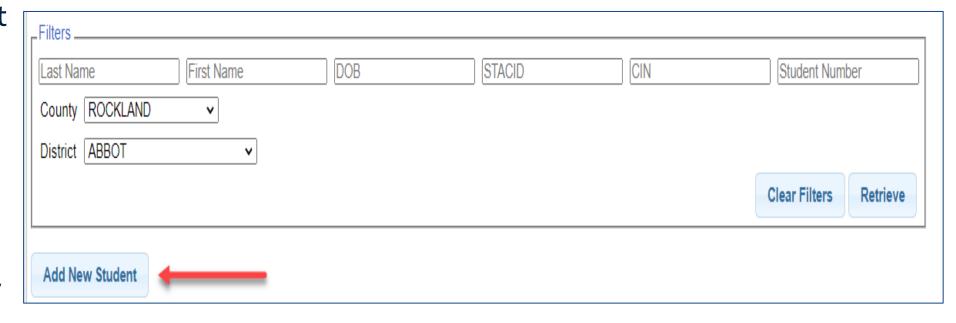

#### Student Search

- \* It is good practice to search to make sure the child isn't already in the system.
- \* The fields above are used as filters to find a specific child. You can search based on any combination of fields.
- \* Searching with no filters specified will return all children.

#### Student Search – no Filters

| _Filters    |            |          |        |     |        |               |      |                |        |  |               |        |     |
|-------------|------------|----------|--------|-----|--------|---------------|------|----------------|--------|--|---------------|--------|-----|
| Last Name   | First Name |          | DOB    |     | STACID |               | CIN  | Student Number |        |  |               |        |     |
| County      | ~          | ī        |        |     |        |               |      |                |        |  |               |        |     |
|             |            | _        |        |     |        |               |      |                |        |  |               |        |     |
| District    |            |          |        |     |        |               |      |                |        |  |               |        |     |
|             |            |          |        |     |        |               |      |                |        |  | Clear Filters | Retrie | eve |
| Add New Str | udont      |          |        |     |        |               |      |                |        |  |               |        |     |
| Add New St  | udent      |          |        |     |        |               |      |                |        |  |               |        |     |
| Last Name   | First Name | DOB      | Gender | CIN | STACID | Student Numbe | r    |                |        |  |               |        |     |
| Balmudo     | Leo        | 03/19/16 | M      |     |        | 6600019969    | Edit | Details        | Delete |  |               |        |     |
| Carrington  | Michael    | 04/04/16 | M      |     |        | 6600019981    | Edit | Details        | Delete |  |               |        |     |
| Chisum      | Tom        | 12/31/16 | M      |     |        | 6600019967    | Edit | Details        | Delete |  |               |        |     |
| DelFuego    | Anthony    | 03/12/16 | M      |     |        | 6600019973    | Edit | Details        | Delete |  |               |        |     |
| DiGregorio  | Charlene   | 02/22/16 | F      |     |        | 6600019968    | Edit | Details        | Delete |  |               |        |     |
| DiMucci     | Louis      | 12/15/16 | M      |     |        | 6600019980    | Edit | Details        | Delete |  |               |        |     |
| Facciano    | Franchesca | 09/09/16 | F      |     |        | 6600019971    | Edit | Details        | Delete |  |               |        |     |
| Jaworski    | David      | 05/18/16 | M      |     |        | 6600019972    | Edit | Details        | Delete |  |               |        |     |
| LaTierri    | Sonny      | 08/13/16 | M      |     |        | 6600019965    | Edit | Details        | Delete |  |               |        |     |
| Maraschino  | Marty      | 07/22/16 | F      |     |        | 6600019966    | Edit | Details        | Delete |  |               |        |     |
| McKenzie    | Bradley    | 12/05/16 | M      |     |        | 6600019974    | Edit | Details        | Delete |  |               |        |     |
| Misner      | Martin     | 11/11/16 | M      |     |        | 6600019978    | Edit | Details        | Delete |  |               |        |     |
| Murdoch     | Kenickie   | 10/10/16 | M      |     |        | 6600019970    | Edit | Details        | Delete |  |               |        |     |
| Nogerelli   | John       | 06/14/16 | M      |     |        | 6600019975    | Edit | Details        | Delete |  |               |        |     |
| Rebchuck    | Paulette   | 08/22/16 | F      |     |        | 6600019977    | Edit | Details        | Delete |  |               |        |     |
| Rizzo       | Betty      | 09/09/16 | F      |     |        | 6600019964    | Edit | Details        | Delete |  |               |        |     |
| Willard     | Willie     | 05/11/16 | M      |     |        | 6600019979    | Edit | Details        | Delete |  |               |        |     |
| Zinone      | Stephanie  | 01/21/16 | F      |     |        | 6600019976    | Edit | Details        | Delete |  |               |        |     |

# Adding a Student

- \* Go to the Student Search screen.
- \* Verify student is not already in system.
- Click on Add New Student button.