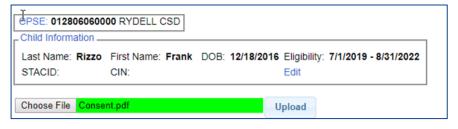

#### Student Details

- Top section shows child demographic information.
- \* Lower section has tabs for:
  - \* STAC-5s (one row per STAC-5)
  - \* Evaluations (one row per evaluation component)
  - \* IEP Placements (one row per STAC-1)
  - IEP Mandates (one row per mandated service on IEP)
  - Documents ( uploaded documents for student)
  - \* Forms