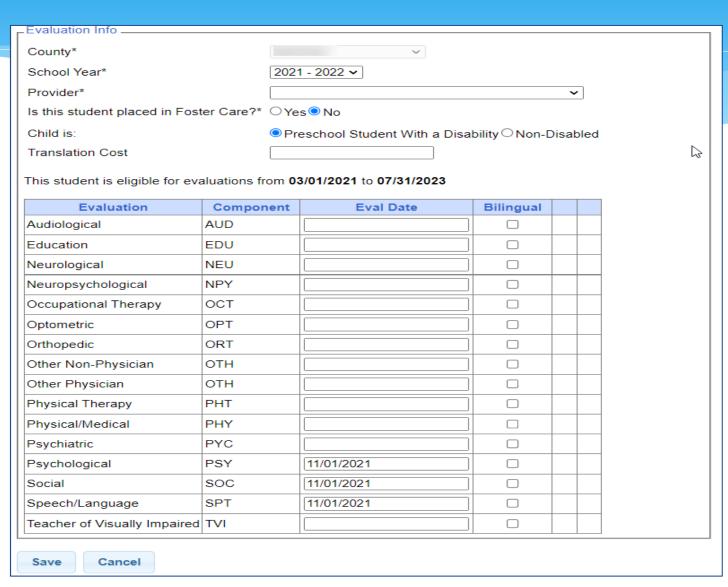

# eSTACs vs Paper STAC-5

| Evaluation Info                        |                  |                                                      |           |   |  |  |  |
|----------------------------------------|------------------|------------------------------------------------------|-----------|---|--|--|--|
| County*                                | WE               | WESTCHESTER V 2                                      |           |   |  |  |  |
| School Year*                           | 202              |                                                      |           |   |  |  |  |
| Provider*                              |                  |                                                      |           |   |  |  |  |
| Is this student placed in Fost         | er Care?* OY     |                                                      |           |   |  |  |  |
| County at time of placement* Child is: |                  | Preschool Student With a Disability ○ Non-Disabled 4 |           |   |  |  |  |
|                                        |                  |                                                      |           |   |  |  |  |
| This student is eligible for eva       | aluations from 0 | 9/01/2018 to 07/31/2021                              |           |   |  |  |  |
|                                        |                  |                                                      |           |   |  |  |  |
| Evaluation                             | Component        | Eval Date                                            | Bilingual |   |  |  |  |
| Social                                 | SOC              |                                                      |           |   |  |  |  |
| Psychological                          | PSY              |                                                      |           |   |  |  |  |
| Speech/Language                        | SPT              |                                                      |           |   |  |  |  |
| Physical Therapy                       | PHT              |                                                      |           |   |  |  |  |
| Occupational Therapy                   | ост              |                                                      |           |   |  |  |  |
| Physical/Medical                       | PHY              |                                                      |           |   |  |  |  |
| Education                              | EDU              |                                                      |           | 6 |  |  |  |
| Audiological                           | AUD              |                                                      |           |   |  |  |  |
| Other Physician                        | отн              |                                                      |           |   |  |  |  |
| Other Non-Physician                    | отн              |                                                      |           |   |  |  |  |
| Psychiatric                            | PYC              |                                                      |           |   |  |  |  |
| Neurological                           | NEU              |                                                      |           |   |  |  |  |
| Optometric                             | OPT              |                                                      |           |   |  |  |  |
| Orthopedic                             | ORT              |                                                      |           |   |  |  |  |
| Counseling                             | CSL              |                                                      |           |   |  |  |  |
| Functional Vision                      | FUV              |                                                      |           |   |  |  |  |
| Teacher of Visually Impaired           | TVI              |                                                      |           |   |  |  |  |
| Neuropsychological                     | NPY              |                                                      |           |   |  |  |  |