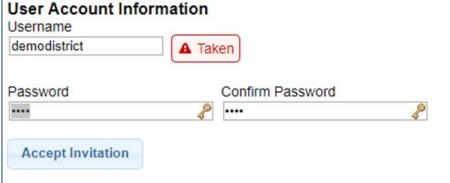

#### Choosing Username and Password

- \* The confirmation page allows the user to choose a username and password.
- \* When the individual enters their choice for a username the screen will display whether that name is available or not.