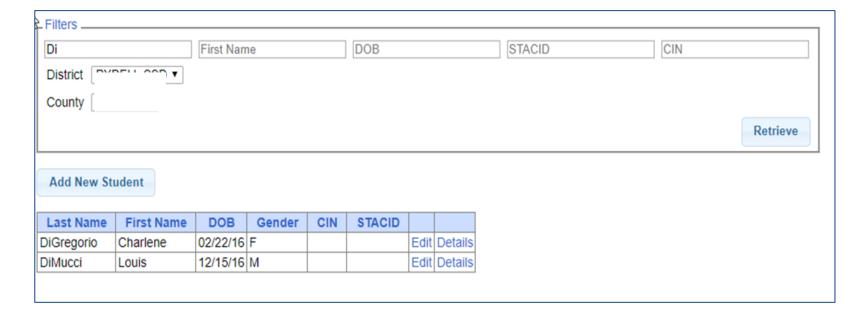

#### Student Search – Partial Name

\* For the first and last name you can enter the first few letters and search to find all students that name start with those letters.