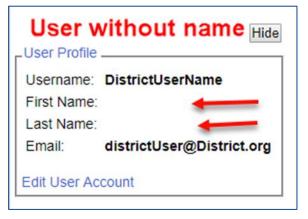

#### Digital Signature – User Profile

- \* The user's account should have that individuals first and last name associated with the account.
- \* You can easily see whether your account has the first and last name entered by looking user profile panel on the dashboard when you first log in.
- \* To add or edit First & Last name, click **My Account -> User Account Details.**